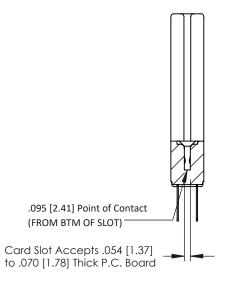

## SECTION A-A

307 ENG MASTER
DATE: AUG. 11/09

SHEET 1 OF 3

J.LEE

307 Assembly

NTS

| 307 / 357 Card Edge Connector<br>Part Number: 307-018-522-278         |                                                                                                                                                                                               |
|-----------------------------------------------------------------------|-----------------------------------------------------------------------------------------------------------------------------------------------------------------------------------------------|
| EDAC INC TORONTO, ONTARIO CANADA YOUR CONNECTION TO QUALITY & SERVICE | THESE DRAWINGS AND SPECIFICATIONS ARE THE PROPERTY OF EDAC INCAND SHALL NOT BE REPRODUCED.OR COPIED OR USED AS THE BASIS FOR THE MANUFACTURE OR SALE OF APPARATUS WITHOILT WRITTEN PERMISSION |