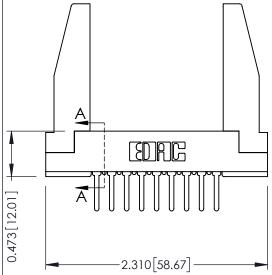

## SECTION A-A

307 ENG MASTER
DATE: AUG. 11/09

SHEET 1 OF 3

J.LEE

307 Assembly

NTS

| 307 / 357 Card Edge Connector<br>Part Number: 307-018-522-278         |                                                                                                                                                                                               |
|-----------------------------------------------------------------------|-----------------------------------------------------------------------------------------------------------------------------------------------------------------------------------------------|
| EDAC INC TORONTO, ONTARIO CANADA YOUR CONNECTION TO QUALITY & SERVICE | THESE DRAWINGS AND SPECIFICATIONS ARE THE PROPERTY OF EDAC INCAND SHALL NOT BE REPRODUCED.OR COPIED OR USED AS THE BASIS FOR THE MANUFACTURE OR SALE OF APPARATUS WITHOILT WRITTEN PERMISSION |