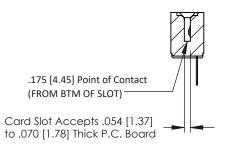

**Mounting Option** #4-40 Unified Threaded Inserts **Contact Detail** 

Wire Hole .087x.013(2.21x0.33) - Tail LG=.282(7.16) .156 [3.96] Contact Spacing x .200 [5.08] Row Spacing

THIS IS A C.A.D. GENERATED DRAWING DO NOT MAKE MANUAL REVISIONS TO MASTER.