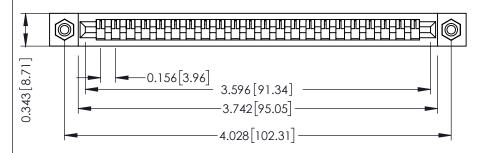

**Mounting Option** #4-40 Unified Threaded Inserts **Contact Detail** 

Wire Hole .087x.013(2.21x0.33) - Tail LG=.282(7.16) .156 [3.96] Contact Spacing x .200 [5.08] Row Spacing

THIS IS A C.A.D. GENERATED DRAWING DO NOT MAKE MANUAL REVISIONS TO MASTER.