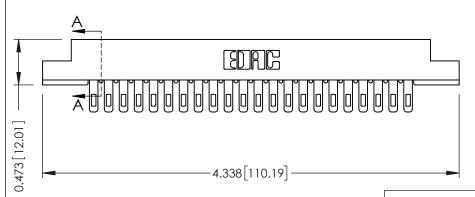

## SECTION A-A

**See Accompanying Pages for:** 

- **Contact Bend Details**
- **Mounting Options**

307 / 357 Card Edge Connector Part Number: 307-022-405-108

YOUR CONNECTION TO QUALITY & SERVICE

**EDAC INC** TORONTO, ONTARIO CANADA