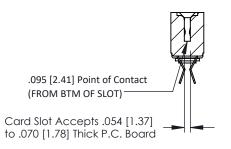

Mounting Option
.116 (2.95) I.D. Floating Eyelets

**Contact Detail** 

Extender Board Bend (Code 400 Contacts)
.156 [3.96] Contact Spacing x .200 [5.08] Row Spacing

THIS IS A C.A.D. GENERATED DRAWING DO NOT MAKE MANUAL REVISIONS TO MAS