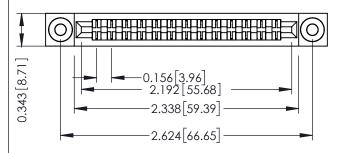

Mounting Option
.116 (2.95) I.D. Floating Eyelets

**Contact Detail** 

Extender Board Bend (Code 400 Contacts)
.156 [3.96] Contact Spacing x .200 [5.08] Row Spacing

THIS IS A C.A.D. GENERATED DRAWING DO NOT MAKE MANUAL REVISIONS TO MAS