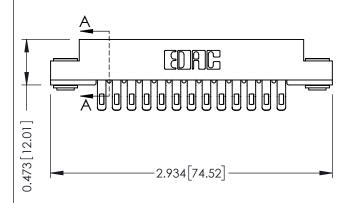

## **See Accompanying Pages for:**

- Contact Bend Details
- Mounting Options

SECTION A-A

307 ENG MASTER
DATE: AUG. 11/09

SHEET 1 OF 3

J.LEE

307 Assembly

NTS