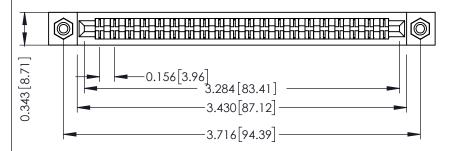

**Mounting Option** #4-40 Unified Threaded Inserts **Contact Detail** 

Extender Board Bend (Code 422 Contacts) .156 [3.96] Contact Spacing x .200 [5.08] Row Spacing

307 / 357 Card Edge Connector Part Number: 307-040-460-208

| ACAD REFERENCE NO. 307 ENG MASTER |                  |
|-----------------------------------|------------------|
| DRAWN: J.LEE                      | DATE: AUG. 11/09 |
| CHECKED:                          | DATE:            |
| SCALE: NTS                        | SHEET 1 OF 3     |
| DRAWING NUMBER                    | ISSUE            |