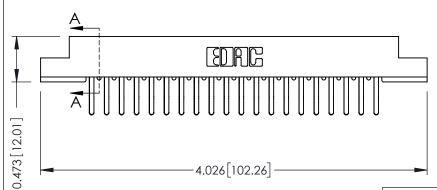

## SECTION A-A

.095 [2.41] Point of Contact (FROM BTM OF SLOT) Card Slot Accepts .054 [1.37] to .070 [1.78] Thick P.C. Board

**See Accompanying Pages for:** 

- **Contact Bend Details**
- **Mounting Options**

307 / 357 Card Edge Connector Part Number: 307-040-460-208

| ACAD REFERENCE NO. 307 ENG MASTER |                  |
|-----------------------------------|------------------|
| DRAWN: J.LEE                      | DATE: AUG. 11/09 |
| CHECKED:                          | DATE:            |
| SCALE: NTS                        | SHEET 1 OF 3     |
| DRAWING NUMBER                    | ISSUE            |