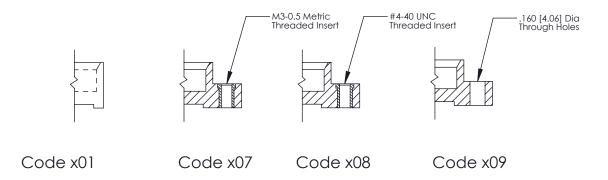

## **Mounting Option**

07-M3-0.5 Metric Threaded Inserts

THIS IS A C.A.D. GENERATED DRAWING
DO NOT MAKE MANUAL REVISIONS TO MASTER.

SSUE NUMBER

DRIGINAL

1

| 325 Card Edge Connector  Mounting Options |                                                                                                     | ACAD REFERENCE NO. 325 ENG MASTER    |                                  |         |             |        |
|-------------------------------------------|-----------------------------------------------------------------------------------------------------|--------------------------------------|----------------------------------|---------|-------------|--------|
|                                           |                                                                                                     | DRAWN:                               | J.LEE                            | DATE: O | CT. 06/09   |        |
|                                           | Mourning Opnoris                                                                                    |                                      | CHECKED:                         |         | DATE:       |        |
|                                           | EDAC INC TORONTO, ONTARIO CANADA  YOUR CONNECTION TO QUALITY & SERVICE  WITHOUT WRITTEN PERMISSION. | TIESE DIVINITIOS AND SI ECH TOATIONS | SCALE:                           | NTS     | SHEET 2     | 2 OF 2 |
|                                           |                                                                                                     | DRAWING                              | NUMBER                           |         | ISSUE       |        |
|                                           |                                                                                                     | CANADA                               | MANUFACTURE OR SALE OF APPARATUS | 3       | 25 Assembly |        |