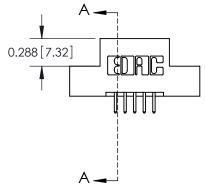

| SECTION A-A |
|-------------|
|             |

| 325 Card Edge Connector<br>Part Number: 325-010-520-207                                                                   |                                                                 | ACAD REFERENCE NO. 325 ENG MASTER |              |         |           |
|---------------------------------------------------------------------------------------------------------------------------|-----------------------------------------------------------------|-----------------------------------|--------------|---------|-----------|
|                                                                                                                           |                                                                 | DRAWN:                            | J.LEE        | DATE: O | CT. 06/09 |
|                                                                                                                           |                                                                 | CHECKED:                          |              | DATE:   |           |
| TORONTO, ONTARIO  ARE THE PROPERTY OF SHALL NOT BE REPRODUL OR USED AS THE BASIS MANUFACTURE OR SALE  MANUFACTURE OR SALE | THESE DRAWINGS AND SPECIFICATIONS                               | SCALE:                            | NTS          | SHEET   | 1 OF 2    |
|                                                                                                                           | SHALL NOT BE REPRODUCED, OR COPIED OR USED AS THE BASIS FOR THE | DRAWING                           | NUMBER       |         | ISSUE     |
|                                                                                                                           | MANUFACTURE OR SALE OF APPARATUS                                | 3                                 | 325 Assembly |         | 1         |