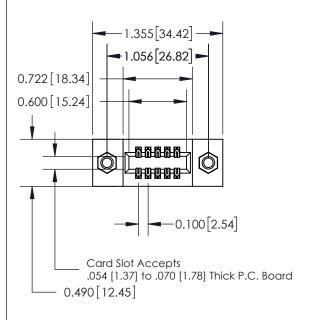

## **Contact Detail**

520-P.C. Tail .025 Sq.(0.64 Sq.) - Tail LG=.175(4.45) .100 [2.54] Contact Spacing x .300 [7.62] Row Spacing THIS IS A C.A.D. GENERATED DRAWING

ER.

ISSUE NUMBER

ORIGINAL

-0.600[15.24]

See Accompanying Page for: Mounting Options

| SECTION A-A |
|-------------|
|             |

| 325 Card Edge Connector<br>Part Number: 325-010-520-207                                                                   |                                                                 | ACAD REFERENCE NO. 325 ENG MASTER |              |         |           |
|---------------------------------------------------------------------------------------------------------------------------|-----------------------------------------------------------------|-----------------------------------|--------------|---------|-----------|
|                                                                                                                           |                                                                 | DRAWN:                            | J.LEE        | DATE: O | CT. 06/09 |
|                                                                                                                           |                                                                 | CHECKED:                          |              | DATE:   |           |
| TORONTO, ONTARIO  ARE THE PROPERTY OF SHALL NOT BE REPRODUL OR USED AS THE BASIS MANUFACTURE OR SALE  MANUFACTURE OR SALE | THESE DRAWINGS AND SPECIFICATIONS                               | SCALE:                            | NTS          | SHEET   | 1 OF 2    |
|                                                                                                                           | SHALL NOT BE REPRODUCED, OR COPIED OR USED AS THE BASIS FOR THE | DRAWING                           | NUMBER       |         | ISSUE     |
|                                                                                                                           | MANUFACTURE OR SALE OF APPARATUS                                | 3                                 | 325 Assembly |         | 1         |