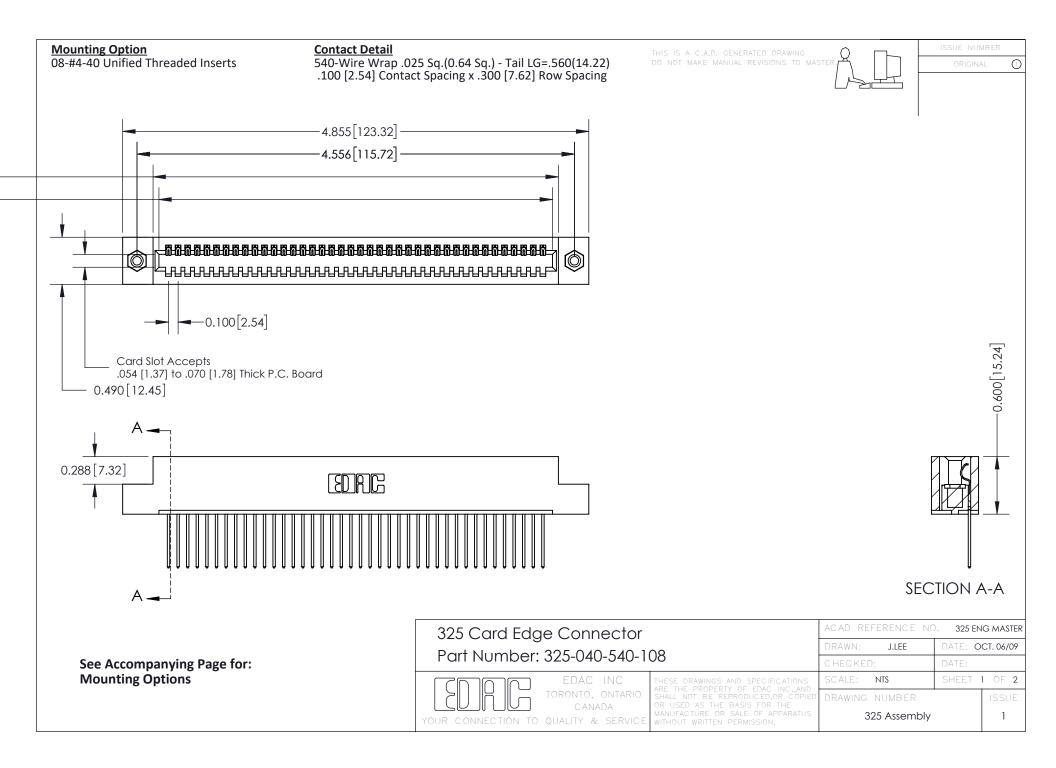

THIS IS A C.A.D. GENERATED DRAWING
DO NOT MAKE MANUAL REVISIONS TO MASTER.

SSUE NUMBER

DRIGINAL

1

|  | 325 Card Edge Connector<br>Mounting Options                           |               |                                                               | ACAD REFERENCE NO. 325 ENG MASTER |             |         |           |
|--|-----------------------------------------------------------------------|---------------|---------------------------------------------------------------|-----------------------------------|-------------|---------|-----------|
|  |                                                                       |               |                                                               | DRAWN:                            | J.LEE       | DATE: O | CT. 06/09 |
|  |                                                                       |               |                                                               | CHECKED:                          |             | DATE:   |           |
|  | EDAC INC TORONTO, ONTARIO CANADA YOUR CONNECTION TO QUALITY & SERVICE |               | OR USED AS THE BASIS FOR THE MANUFACTURE OR SALE OF APPARATUS | SCALE:                            | NTS         | SHEET 2 | 2 OF 2    |
|  |                                                                       | ONIO, ONIARIO |                                                               | DRAWING                           | NUMBER      |         | ISSUE     |
|  |                                                                       | CANADA        |                                                               | 3                                 | 25 Assembly |         | 1         |