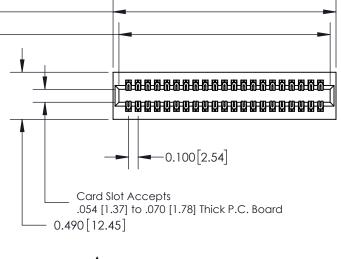

**Mounting Option** 01-No Mounting Lugs **Contact Detail** 

540-Wire Wrap .025 Sq.(0.64 Sq.) - Tail LG=.560(14.22) .100 [2.54] Contact Spacing x .300 [7.62] Row Spacing

0.600[15.24]

**See Accompanying Page for: Mounting Options** 