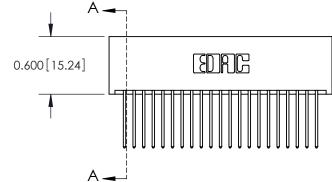

**Mounting Option** 01-No Mounting Lugs **Contact Detail** 

540-Wire Wrap .025 Sq.(0.64 Sq.) - Tail LG=.560(14.22) .100 [2.54] Contact Spacing x .300 [7.62] Row Spacing

0.600[15.24]

**See Accompanying Page for: Mounting Options** 