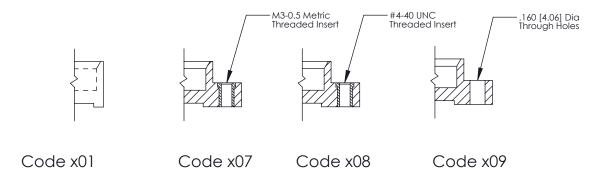

**SECTION A-A** 

THIS IS A C.A.D. GENERATED DRAWING
DO NOT MAKE MANUAL REVISIONS TO MASTER.

ISSUE NUMBER

ORIGINAL

1

| 325 Card Edge Connector | ACAD REFERENCE NO. 325 ENG MASTER                                                                      |         |             |         |           |
|-------------------------|--------------------------------------------------------------------------------------------------------|---------|-------------|---------|-----------|
| Mounting Options        |                                                                                                        |         | J.LEE       | DATE: O | CT. 06/09 |
| Mourning Opnoris        |                                                                                                        | CHECKED | ):          | DATE:   |           |
| TORONTO, ONTARIO CANADA | THESE DRAWINGS AND SPECIFICATIONS                                                                      | SCALE:  | NTS         | SHEET : | 2 OF 2    |
|                         | ARE THE PROPERTY OF EDAC INC.,AND<br>SHALL NOT BE REPRODUCED,OR COPIED<br>OR USED AS THE BASIS FOR THE | DRAWING | NUMBER      |         | ISSUE     |
|                         | MANUFACTURE OR SALE OF APPARATUS                                                                       | 3       | 25 Assembly |         | 1         |