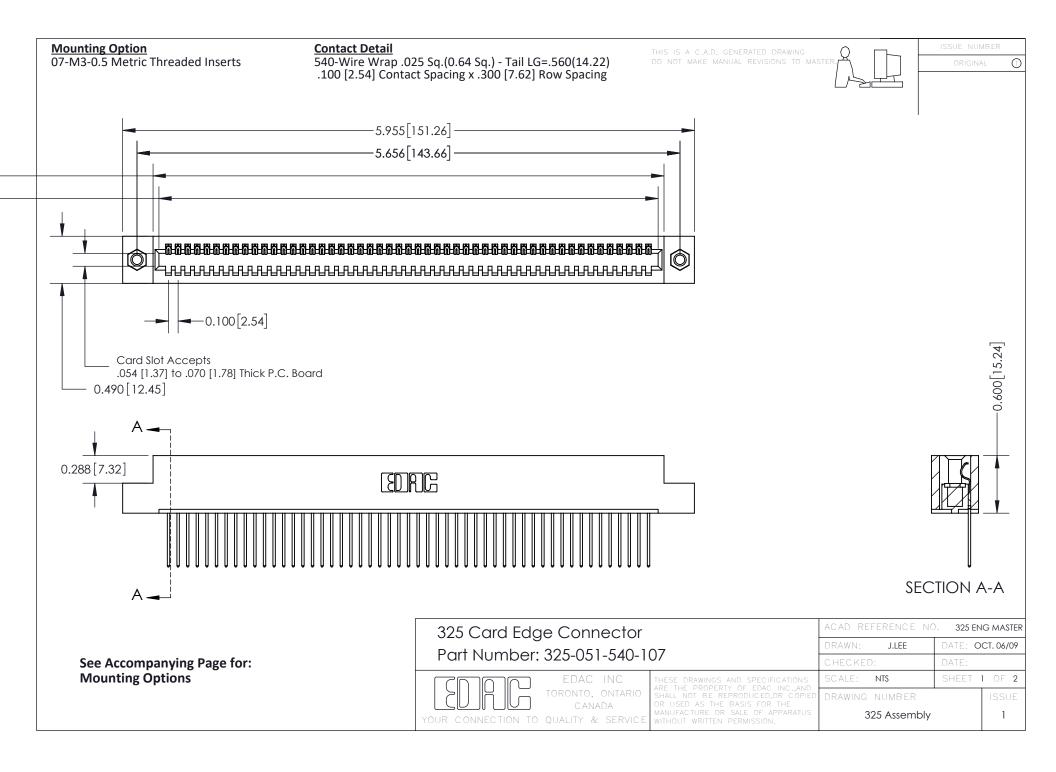

THIS IS A C.A.D. GENERATED DRAWING
DO NOT MAKE MANUAL REVISIONS TO MASTER.

ISSUE NUMBER

ORIGINAL

1

| 325 Card Edge Connector<br>Mounting Options |                                                                                                                                                                                                 | ACAD REFERENCE NO. 325 ENG MASTER |             |         |           |
|---------------------------------------------|-------------------------------------------------------------------------------------------------------------------------------------------------------------------------------------------------|-----------------------------------|-------------|---------|-----------|
|                                             |                                                                                                                                                                                                 | DRAWN:                            | J.LEE       | DATE: O | CT. 06/09 |
|                                             |                                                                                                                                                                                                 | CHECKED:                          |             | DATE:   |           |
| TORONTO, ONTARIO CANADA                     | THESE DRAWINGS AND SPECIFICATIONS ARE THE PROPERTY OF EDAC INC.,AND SHALL NOT BE REPRODUCED,OR COPIED OR USED AS THE BASIS FOR THE MANUFACTURE OR SALE OF APPARATUS WITHOUT WRITTEN PERMISSION. | SCALE:                            | NTS         | SHEET : | 2 OF 2    |
|                                             |                                                                                                                                                                                                 | DRAWING                           | NUMBER      |         | ISSUE     |
|                                             |                                                                                                                                                                                                 | 3                                 | 25 Assembly |         | 1         |