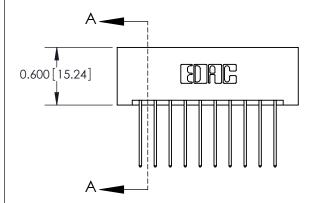

### **Features**

- .156 (3.96) Contact Spacing x .200 (5.08) Row Spacing
- Accepts .062 (1.57) Nominal Thickness P.C. Board
- High Profile Insulator Body .600 (15.24)
- Contact Termination Options include P.C. Tail, Wire Hole, Wire Wrap, 90 Degree, & Extender Board Bends
- Single or Dual Row Configurations
- Variety of Mounting Options, Flush or Offset Lugs
- Accepts Between Contact and In-Contact Polarizing Keys