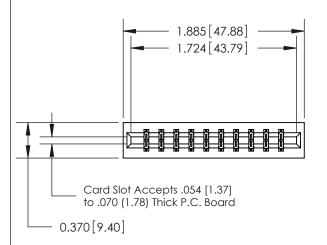

#### **Contact Detail**

542-Wire Wrap .025 Sq.(0.64 Sq.) - Tail LG=.645(16.38) .156 [3.96] Contact Spacing x .200 [5.08] Row Spacing

### **Features**

- .156 (3.96) Contact Spacing x .200 (5.08) Row Spacing
- Accepts .062 (1.57) Nominal Thickness P.C. Board
- High Profile Insulator Body .600 (15.24)
- Contact Termination Options include P.C. Tail, Wire Hole, Wire Wrap, 90 Degree, & Extender Board Bends
- Single or Dual Row Configurations
- Variety of Mounting Options, Flush or Offset Lugs
- Accepts Between Contact and In-Contact Polarizing Keys