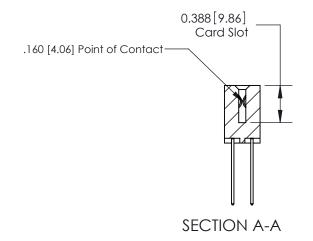

### **Features**

- .156 (3.96) Contact Spacing x .200 (5.08) Row Spacing
- Accepts .062 (1.57) Nominal Thickness P.C. Board
- High Profile Insulator Body .600 (15.24)
- Contact Termination Options include P.C. Tail, Wire Hole, Wire Wrap, 90 Degree, & Extender Board Bends
- Single or Dual Row Configurations
- Variety of Mounting Options, Flush or Offset Lugs
- Accepts Between Contact and In-Contact Polarizing Keys

# **Specifications**

- Insulator Material: Thermoplastic Polyester, UL 94V-0, Colour: Green
- Contact Material: Copper, Nickel, Tin Alloy CA-725
- Contact Plating: Gold on the Mating Area, Tin on the Contact Tails, Nickel Underplate
- Current Rating: 3 Amperes Continuous
- Contact Resistance: 10 Milliohms Maximum
- Dielectric Withstanding Voltage: 1800 V AC rms at Sea Level Between Adjacent Contacts
- Insulation Resistance: 5000 Megohms Minimum
- Operating Temperature: -65 to +105 Degrees C
- Insertion Force: 16 oz (4.45 N) Maximum per Contact Pair when Tested with a .070 (1.78) Thick Gauge
- Withdrawal Force: 1 oz (0.28 N) Minimum per Contact Pair when Tested with a .054 (1.37) Thick Gauge