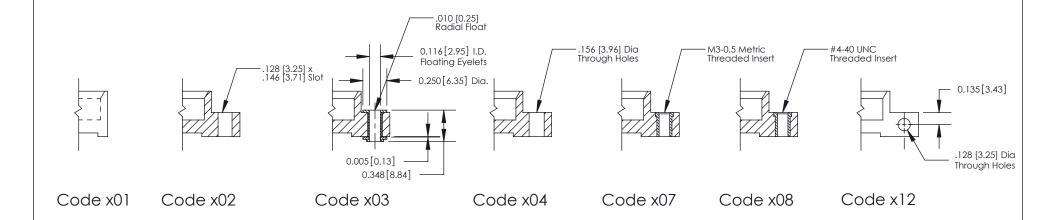

#### **Mounting Option**

01-No Mounting Lugs

THIS IS A C.A.D. GENERATED DRAWING
DO NOT MAKE MANUAL REVISIONS TO MASTER

1220F NOWRE

DRIGINAL

1

| 333 Series Card Edge Connector Mounting Options |                                                                                                                                                                                                                                                                                                                                                                                                                                                                                                                                                                                                                                                                                                                                                                                                                                                                                                                                                                                                                                                                                                                                                                                                                                                                                                                                                                                                                                                                                                                                                                                                                                                                                                                                                                                                                                                                                                                                                                                                                                                                                                                                | ACAD REFERENCE NO. 333 ENG MASTER                                                                      |          |             |           |        |
|-------------------------------------------------|--------------------------------------------------------------------------------------------------------------------------------------------------------------------------------------------------------------------------------------------------------------------------------------------------------------------------------------------------------------------------------------------------------------------------------------------------------------------------------------------------------------------------------------------------------------------------------------------------------------------------------------------------------------------------------------------------------------------------------------------------------------------------------------------------------------------------------------------------------------------------------------------------------------------------------------------------------------------------------------------------------------------------------------------------------------------------------------------------------------------------------------------------------------------------------------------------------------------------------------------------------------------------------------------------------------------------------------------------------------------------------------------------------------------------------------------------------------------------------------------------------------------------------------------------------------------------------------------------------------------------------------------------------------------------------------------------------------------------------------------------------------------------------------------------------------------------------------------------------------------------------------------------------------------------------------------------------------------------------------------------------------------------------------------------------------------------------------------------------------------------------|--------------------------------------------------------------------------------------------------------|----------|-------------|-----------|--------|
|                                                 |                                                                                                                                                                                                                                                                                                                                                                                                                                                                                                                                                                                                                                                                                                                                                                                                                                                                                                                                                                                                                                                                                                                                                                                                                                                                                                                                                                                                                                                                                                                                                                                                                                                                                                                                                                                                                                                                                                                                                                                                                                                                                                                                | DRAWN:                                                                                                 | J.LEE    | DATE: O     | CT. 14/09 |        |
|                                                 | Mourning Opnoris                                                                                                                                                                                                                                                                                                                                                                                                                                                                                                                                                                                                                                                                                                                                                                                                                                                                                                                                                                                                                                                                                                                                                                                                                                                                                                                                                                                                                                                                                                                                                                                                                                                                                                                                                                                                                                                                                                                                                                                                                                                                                                               |                                                                                                        | CHECKED: |             | DATE:     |        |
|                                                 | The second secon |                                                                                                        | SCALE:   | NTS         | SHEET ;   | 3 OF 4 |
|                                                 | TORONTO, ONTARIO                                                                                                                                                                                                                                                                                                                                                                                                                                                                                                                                                                                                                                                                                                                                                                                                                                                                                                                                                                                                                                                                                                                                                                                                                                                                                                                                                                                                                                                                                                                                                                                                                                                                                                                                                                                                                                                                                                                                                                                                                                                                                                               | ARE THE PROPERTY OF EDAC INC.,AND<br>SHALL NOT BE REPRODUCED,OR COPIED<br>OR USED AS THE BASIS FOR THE | DRAWING  | NUMBER      |           | ISSUE  |
|                                                 | YOUR CONNECTION TO QUALITY & SERVICE                                                                                                                                                                                                                                                                                                                                                                                                                                                                                                                                                                                                                                                                                                                                                                                                                                                                                                                                                                                                                                                                                                                                                                                                                                                                                                                                                                                                                                                                                                                                                                                                                                                                                                                                                                                                                                                                                                                                                                                                                                                                                           | MANUFACTURE OR SALE OF APPARATUS                                                                       | 3        | 33 Assembly |           | 1      |