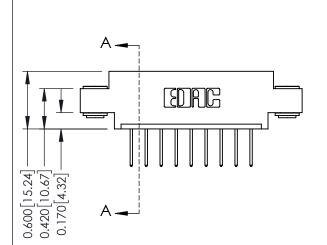

**Mounting Option** 

03-.116 (2.95) I.D. Floating Eyelets

**Contact Detail** 

523-P.C. Tail .025 Sq.(0.64 Sq.) - Tail LG=.390(9.91) .156 [3.96] Contact Spacing x .200 [5.08] Row Spacing

THIS IS A C.A.D. GENERATED DRAWING DO NOT MAKE MANUAL REVISIONS TO MASTER.