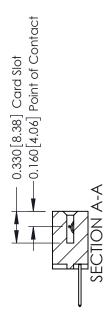

**Mounting Option** 

03-.116 (2.95) I.D. Floating Eyelets

**Contact Detail** 

523-P.C. Tail .025 Sq.(0.64 Sq.) - Tail LG=.390(9.91) .156 [3.96] Contact Spacing x .200 [5.08] Row Spacing

THIS IS A C.A.D. GENERATED DRAWING DO NOT MAKE MANUAL REVISIONS TO MASTER.