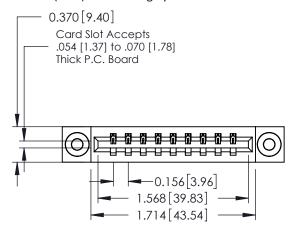

**Mounting Option** 

03-.116 (2.95) I.D. Floating Eyelets

**Contact Detail** 

523-P.C. Tail .025 Sq.(0.64 Sq.) - Tail LG=.390(9.91) .156 [3.96] Contact Spacing x .200 [5.08] Row Spacing

THIS IS A C.A.D. GENERATED DRAWING DO NOT MAKE MANUAL REVISIONS TO MASTER.