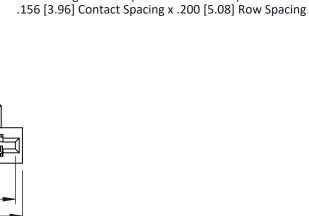

**Mounting Option** 01-No Mounting Lugs - 0.370[9.40] Card Slot Accepts .054 [1.37] to .070 [1.78] Thick P.C. Board -0.156[3.96] 2.036 [51.71] 2.182[55.42]

**Contact Detail** 

558-90 Degree Bend (Code 541 Contacts)

THIS IS A C.A.D. GENERATED DRAWING DO NOT MAKE MANUAL REVISIONS TO MASTER.

ISSUE NUMBER

ORIGINAL

0.330 [8.38] Card Slot 0.160 [4.06] Point of Contact SECTION A-A

**See Accompanying Pages for:** 

- **Contact Bend Details**
- **Mounting Options**