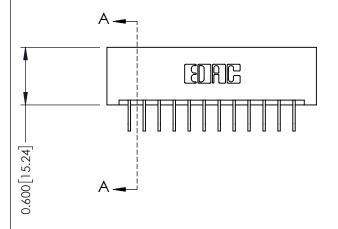

| 337 / 387 Series Card Edge Connector |
|--------------------------------------|
| Part Number: 337-012-558-101         |

YOUR CONNECTION TO QUALITY & SERVICE

EDAC INC TORONTO, ONTARIO CANADA

THESE DRAWINGS AND SPECIFICATIONS ARE THE PROPERTY OF EDAC INC.,AND SHALL NOT BE REPRODUCED,OR COPIED OR USED AS THE BASIS FOR THE MANUFACTURE OR SALE OF APPARATUS WITHOUT WRITTEN PERMISSION.

| ACAD REFERENCE NO. | 337 ENG MASTER   |               |  |
|--------------------|------------------|---------------|--|
| DRAWN: J.LEE       | DATE: OCT. 06/09 |               |  |
| CHECKED:           | DATE:            |               |  |
| SCALE: NTS         | SHEET            | 1 <b>OF</b> 3 |  |
| DRAWING NUMBER     |                  | ISSUE         |  |
| 337 Assembly       |                  | 1             |  |