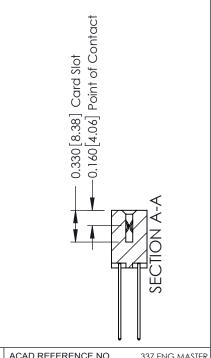

**Contact Bend Details** 

**Contact Detail** 

541-Wire Wrap .025 Sq.(0.64 Sq.) - Tail LG=.750(19.05) .156 [3.96] Contact Spacing x .200 [5.08] Row Spacing

THIS IS A C.A.D. GENERATED DRAWING DO NOT MAKE MANUAL REVISIONS TO MASTER.

ISSUE NUMBER

ORIGINAL

1

| 337 / 387 Series Card Edge                                            | ACAD REFERENCE NO.                                                                                                                                                                               | 337 ENG MASTER |                  |               |
|-----------------------------------------------------------------------|--------------------------------------------------------------------------------------------------------------------------------------------------------------------------------------------------|----------------|------------------|---------------|
| Contact Bend Detail                                                   |                                                                                                                                                                                                  | DRAWN: J.LEE   | DATE: OCT. 06/09 |               |
|                                                                       |                                                                                                                                                                                                  | CHECKED:       | DATE:            |               |
| EDAC INC TORONTO, ONTARIO CANADA YOUR CONNECTION TO QUALITY & SERVICE | THESE DRAWINGS AND SPECIFICATIONS ARE THE PROPERTY OF EDAC INC.,AND SHALL NOT BE REPRODUCED, OR COPIED OR USED AS THE BASIS FOR THE MANUFACTURE OR SALE OF APPARATUS WITHOUT WRITTEN PERMISSION. | SCALE: NTS     | SHEET            | 2 <b>OF</b> 3 |
|                                                                       |                                                                                                                                                                                                  | DRAWING NUMBER |                  | ISSUE         |
|                                                                       |                                                                                                                                                                                                  | 337 Assembly   |                  | 1             |