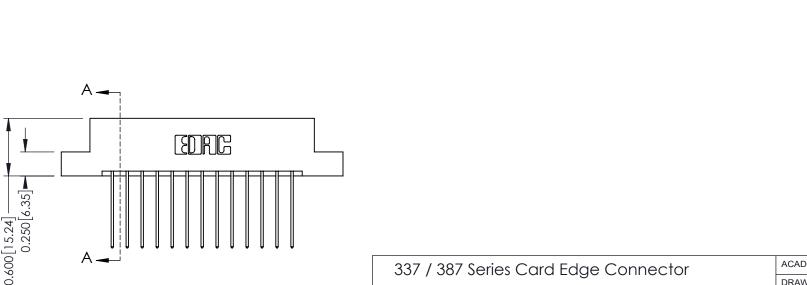

ISSUE NUMBER

ORIGINAL

Part Number: 337-026-541-207

YOUR CONNECTION TO QUALITY & SERVICE

**EDAC INC** TORONTO, ONTARIO CANADA

THESE DRAWINGS AND SPECIFICATIONS ARE THE PROPERTY OF EDAC INC., AND SHALL NOT BE REPRODUCED,OR COPIED OR USED AS THE BASIS FOR THE MANUFACTURE OR SALE OF APPARATUS WITHOUT WRITTEN PERMISSION.

| ACAD ILLI LINEL NO. | 337 LING MASILK  |  |
|---------------------|------------------|--|
| DRAWN: J.LEE        | DATE: OCT. 06/09 |  |
| CHECKED:            | DATE:            |  |
| SCALE: NTS          | SHEET 1 OF 3     |  |
| DRAWING NUMBER      | ISSUE            |  |
| 337 Assembly        | 1                |  |