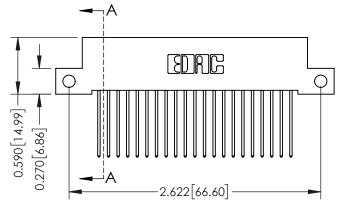

## 342 / 392 Card Edge Connector Part Number: 342-021-542-112

YOUR CONNECTION TO QUALITY & SERVICE

|                | DRAWN: J.LEE   | DATE: <b>OCT. 06/09</b> |        |  |
|----------------|----------------|-------------------------|--------|--|
|                | CHECKED:       | DATE:                   |        |  |
| S<br>ID<br>IED | SCALE: NTS     | SHEET                   | 1 OF 3 |  |
|                | DRAWING NUMBER |                         | ISSUE  |  |
| IS             | 342 Assembly   |                         | 1      |  |