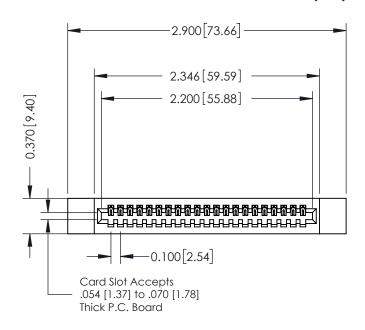

## 342 / 392 Card Edge Connector Part Number: 342-021-542-112

YOUR CONNECTION TO QUALITY & SERVICE

|                | DRAWN: J.LEE   | DATE: <b>OCT. 06/09</b> |        |  |
|----------------|----------------|-------------------------|--------|--|
|                | CHECKED:       | DATE:                   |        |  |
| S<br>ID<br>IED | SCALE: NTS     | SHEET                   | 1 OF 3 |  |
|                | DRAWING NUMBER |                         | ISSUE  |  |
| IS             | 342 Assembly   |                         | 1      |  |