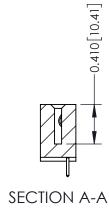

**Mounting Option** 

12-.128 (3.25) Dia. Side Mounting Holes

**Contact Detail** 

521-P.C. Tail .025 Sq.(0.64 Sq.) - Tail LG=.160(4.06) .100 [2.54] Contact Spacing x .200 [5.08] Row Spacing

342 Assembly

THIS IS A C.A.D. GENERATED DRAWING DO NOT MAKE MANUAL REVISIONS TO MASTER. ISSUE NUMBER

ORIGINAL

1

| 342 / 392 Series Card Edge Connector<br>Contact Bend Detail |                                                                                                                                                                                                  | ACAD REFERENCE NO. 342 ENG MASTER |             |                  |        |
|-------------------------------------------------------------|--------------------------------------------------------------------------------------------------------------------------------------------------------------------------------------------------|-----------------------------------|-------------|------------------|--------|
|                                                             |                                                                                                                                                                                                  | DRAWN:                            | J.LEE       | DATE: OCT. 06/09 |        |
|                                                             |                                                                                                                                                                                                  | CHECKED:                          |             | DATE:            |        |
| TORONTO, ONTARIO                                            | THESE DRAWINGS AND SPECIFICATIONS ARE THE PROPERTY OF EDAC INC. AND SHALL NOT BE REPRODUCED, OR COPIED OR USED AS THE BASIS FOR THE MANUFACTURE OR SALE OF APPARATUS WITHOUT WRITTEN PERMISSION. | SCALE:                            | NTS         | SHEET :          | 2 OF 3 |
|                                                             |                                                                                                                                                                                                  | DRAWING                           | NUMBER      |                  | ISSUE  |
| YOUR CONNECTION TO QUALITY & SERVICE                        |                                                                                                                                                                                                  | 3                                 | 42 Assembly |                  | 1      |