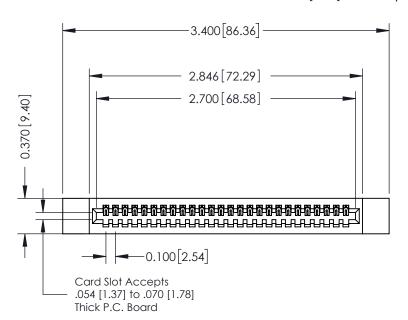

## **See Accompanying Pages for:**

- **Contact Bend Details**
- **Mounting Options**

342 / 392 Card Edge Connector Part Number: 342-026-521-112

YOUR CONNECTION TO QUALITY & SERVICE

342 ENG MASTER J.LEE DATE: OCT. 06/09 SHEET 1 OF 3

342 Assembly

THIS IS A C.A.D. GENERATED DRAWING DO NOT MAKE MANUAL REVISIONS TO MASTER. ISSUE NUMBER

ORIGINAL

1

| 342 / 392 Series Card Edge Connector<br>Contact Bend Detail |                                                                                                                                                                                                  | ACAD REFERENCE NO. 342 ENG MASTER |             |                  |        |
|-------------------------------------------------------------|--------------------------------------------------------------------------------------------------------------------------------------------------------------------------------------------------|-----------------------------------|-------------|------------------|--------|
|                                                             |                                                                                                                                                                                                  | DRAWN:                            | J.LEE       | DATE: OCT. 06/09 |        |
|                                                             |                                                                                                                                                                                                  | CHECKED:                          |             | DATE:            |        |
| TORONTO, ONTARIO                                            | THESE DRAWINGS AND SPECIFICATIONS ARE THE PROPERTY OF EDAC INC. AND SHALL NOT BE REPRODUCED, OR COPIED OR USED AS THE BASIS FOR THE MANUFACTURE OR SALE OF APPARATUS WITHOUT WRITTEN PERMISSION. | SCALE:                            | NTS         | SHEET :          | 2 OF 3 |
|                                                             |                                                                                                                                                                                                  | DRAWING                           | NUMBER      |                  | ISSUE  |
| YOUR CONNECTION TO QUALITY & SERVICE                        |                                                                                                                                                                                                  | 3                                 | 42 Assembly |                  | 1      |