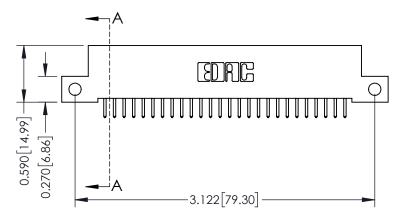

**Mounting Option** 

12-.128 (3.25) Dia. Side Mounting Holes

**Contact Detail** 

521-P.C. Tail .025 Sq.(0.64 Sq.) - Tail LG=.160(4.06) .100 [2.54] Contact Spacing x .200 [5.08] Row Spacing

342 Assembly

THIS IS A C.A.D. GENERATED DRAWING DO NOT MAKE MANUAL REVISIONS TO MASTER. ISSUE NUMBER

ORIGINAL

1

| 342 / 392 Series Card Edge Connector<br>Contact Bend Detail |                                                                                                                                                                                                  | ACAD REFERENCE NO. 342 ENG MASTER |             |                  |        |
|-------------------------------------------------------------|--------------------------------------------------------------------------------------------------------------------------------------------------------------------------------------------------|-----------------------------------|-------------|------------------|--------|
|                                                             |                                                                                                                                                                                                  | DRAWN:                            | J.LEE       | DATE: OCT. 06/09 |        |
|                                                             |                                                                                                                                                                                                  | CHECKED:                          |             | DATE:            |        |
| TORONTO, ONTARIO                                            | THESE DRAWINGS AND SPECIFICATIONS ARE THE PROPERTY OF EDAC INC. AND SHALL NOT BE REPRODUCED, OR COPIED OR USED AS THE BASIS FOR THE MANUFACTURE OR SALE OF APPARATUS WITHOUT WRITTEN PERMISSION. | SCALE:                            | NTS         | SHEET :          | 2 OF 3 |
|                                                             |                                                                                                                                                                                                  | DRAWING                           | NUMBER      |                  | ISSUE  |
| YOUR CONNECTION TO QUALITY & SERVICE                        |                                                                                                                                                                                                  | 3                                 | 42 Assembly |                  | 1      |