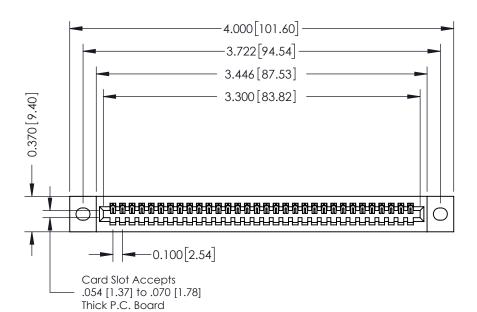

## **See Accompanying Pages for:**

- **Contact Bend Details**
- **Mounting Options**

342 / 392 Card Edge Connector Part Number: 342-032-541-102

YOUR CONNECTION TO QUALITY & SERVICE

342 ENG MASTER J.LEE DATE: OCT. 06/09 SHEET 1 OF 3