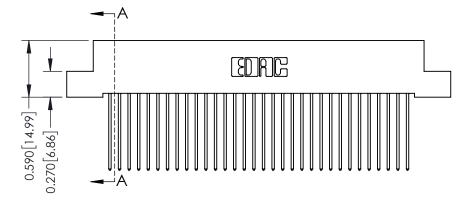

## **Contact Detail**

541-Wire Wrap .025 Sq.(0.64 Sq.) - Tail LG=.760(19.30) .100 [2.54] Contact Spacing x .200 [5.08] Row Spacing