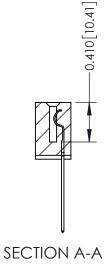

## **Contact Detail**

541-Wire Wrap .025 Sq.(0.64 Sq.) - Tail LG=.760(19.30) .100 [2.54] Contact Spacing x .200 [5.08] Row Spacing