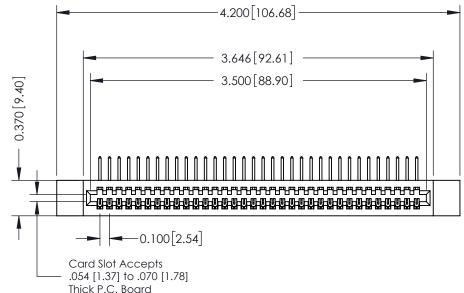

## **See Accompanying Pages for:**

- **Contact Bend Details**
- **Mounting Options**

| 342 / 392 Card Edge Connector |
|-------------------------------|
| Part Number: 342-034-558-112  |

YOUR CONNECTION TO QUALITY & SERVICE