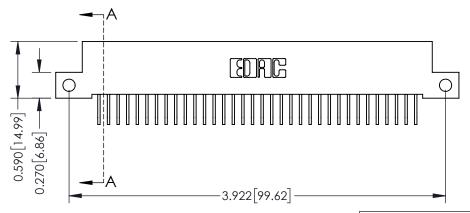

THIS IS A C.A.D. GENERATED DRAWING DO NOT MAKE MANUAL REVISIONS TO MASTER

ISSUE NUMBER

ORIGINAL

1

| 342 / 392 Card Edge Connector<br>Mounting Options |                                                                                                                                              | ACAD REFERENCE NO. 342 ENG MASTER |         |           |  |  |
|---------------------------------------------------|----------------------------------------------------------------------------------------------------------------------------------------------|-----------------------------------|---------|-----------|--|--|
|                                                   |                                                                                                                                              | DRAWN: J.LEE                      | DATE: O | CT. 06/09 |  |  |
|                                                   |                                                                                                                                              | CHECKED:                          | DATE:   |           |  |  |
| EDAC INC                                          | ARE THE PROPERTY OF EDAC INC.,AND —<br>SHALL NOT BE REPRODUCED,OR COPIED<br>OR USED AS THE BASIS FOR THE<br>MANUFACTURE OR SALE OF APPARATUS | SCALE: NTS                        | SHEET : | 3 OF 3    |  |  |
| TORONTO, ONTARIO                                  |                                                                                                                                              | DRAWING NUMBER                    | •       | ISSUE     |  |  |
| YOUR CONNECTION TO QUALITY & SERVICE              |                                                                                                                                              | 342 Assembly                      |         | 1         |  |  |