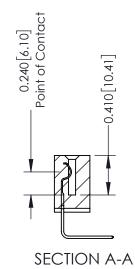

342 Assembly

THIS IS A C.A.D. GENERATED DRAWING DO NOT MAKE MANUAL REVISIONS TO MASTER. ISSUE NUMBER

ORIGINAL

1

| 342 / 392 Series Card Edge Connector<br>Contact Bend Detail |                                                                                                                                     | ACAD REFERENCE NO. 342 ENG MASTER |             |          |          |
|-------------------------------------------------------------|-------------------------------------------------------------------------------------------------------------------------------------|-----------------------------------|-------------|----------|----------|
|                                                             |                                                                                                                                     | DRAWN:                            | J.LEE       | DATE: OC | T. 06/09 |
|                                                             |                                                                                                                                     | CHECKED:                          |             | DATE:    |          |
| EDAC INC                                                    | ARE THE PROPERTY OF EDAC INC., AND SHALL NOT BE REPRODUCED, OR COPIED OR USED AS THE BASIS FOR THE MANUFACTURE OR SALE OF APPARATUS | SCALE:                            | NTS         | SHEET :  | 2 OF 3   |
| TORONTO, ONTARIO                                            |                                                                                                                                     | DRAWING                           | NUMBER      |          | ISSUE    |
| YOUR CONNECTION TO QUALITY & SERVICE                        |                                                                                                                                     | 3                                 | 42 Assembly |          | 1        |