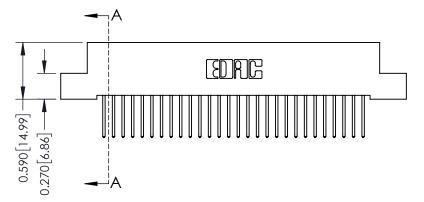

THIS IS A C.A.D. GENERATED DRAWING DO NOT MAKE MANUAL REVISIONS TO MASTER

ISSUE NUMBER

ORIGINAL

1

| 342 / 392 Card Edge Connector<br>Mounting Options |                                                                                                                                                                                               | ACAD REFERENCE NO. 342 ENG MASTER |                         |        |  |  |
|---------------------------------------------------|-----------------------------------------------------------------------------------------------------------------------------------------------------------------------------------------------|-----------------------------------|-------------------------|--------|--|--|
|                                                   |                                                                                                                                                                                               | DRAWN: J.LEE                      | DATE: <b>OCT. 06/09</b> |        |  |  |
|                                                   |                                                                                                                                                                                               | CHECKED:                          | DATE:                   |        |  |  |
| TORONTO, ONTARIO                                  | THESE DRAWINGS AND SPECIFICATIONS ARE THE PROPERTY OF EDAC INCAND SHALL NOT BE REPRODUCED,OR COPIED OR USED AS THE BASIS FOR THE MANUFACTURE OR SALE OF APPARATUS WITHOUT WRITTEN PERMISSION. | SCALE: NTS                        | SHEET :                 | 3 OF 3 |  |  |
|                                                   |                                                                                                                                                                                               | DRAWING NUMBER                    | •                       | ISSUE  |  |  |
| YOUR CONNECTION TO QUALITY & SERVICE              |                                                                                                                                                                                               | 342 Assembly                      |                         | 1      |  |  |