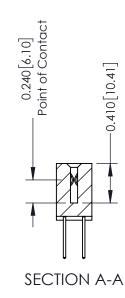

THIS IS A C.A.D. GENERATED DRAWING DO NOT MAKE MANUAL REVISIONS TO MASTER. ISSUE NUMBER

ORIGINAL

1

| 342 / 392 Series Card Edge Connector<br>Contact Bend Detail |                                                                                                                                                                                                  | ACAD REFERENCE NO. 342 ENG MASTER |             |                  |        |
|-------------------------------------------------------------|--------------------------------------------------------------------------------------------------------------------------------------------------------------------------------------------------|-----------------------------------|-------------|------------------|--------|
|                                                             |                                                                                                                                                                                                  | DRAWN:                            | J.LEE       | DATE: OCT. 06/09 |        |
|                                                             |                                                                                                                                                                                                  | CHECKED:                          |             | DATE:            |        |
| TORONTO, ONTARIO                                            | THESE DRAWINGS AND SPECIFICATIONS ARE THE PROPERTY OF EDAC INC. AND SHALL NOT BE REPRODUCED, OR COPIED OR USED AS THE BASIS FOR THE MANUFACTURE OR SALE OF APPARATUS WITHOUT WRITTEN PERMISSION. | SCALE:                            | NTS         | SHEET :          | 2 OF 3 |
|                                                             |                                                                                                                                                                                                  | DRAWING                           | NUMBER      |                  | ISSUE  |
| YOUR CONNECTION TO QUALITY & SERVICE                        |                                                                                                                                                                                                  | 3                                 | 42 Assembly |                  | 1      |