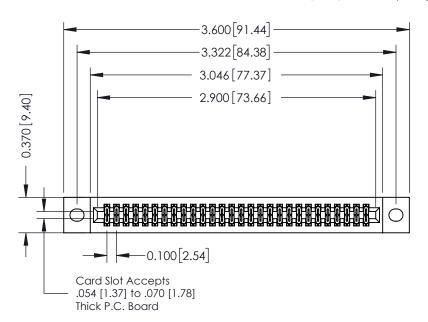

**Mounting Option** 02-.128 (3.25) Wide Mounting Slots **Contact Detail** 

523-P.C. Tail .025 Sq.(0.64 Sq.) - Tail LG=.400(10.16) .100 [2.54] Contact Spacing x .200 [5.08] Row Spacing

**See Accompanying Pages for:** 

- **Contact Bend Details**
- **Mounting Options**

342 / 392 Card Edge Connector Part Number: 342-056-523-202

YOUR CONNECTION TO QUALITY & SERVICE

342 ENG MASTER DATE: OCT. 06/09 J.LEE SHEET 1 OF 3

342 Assembly