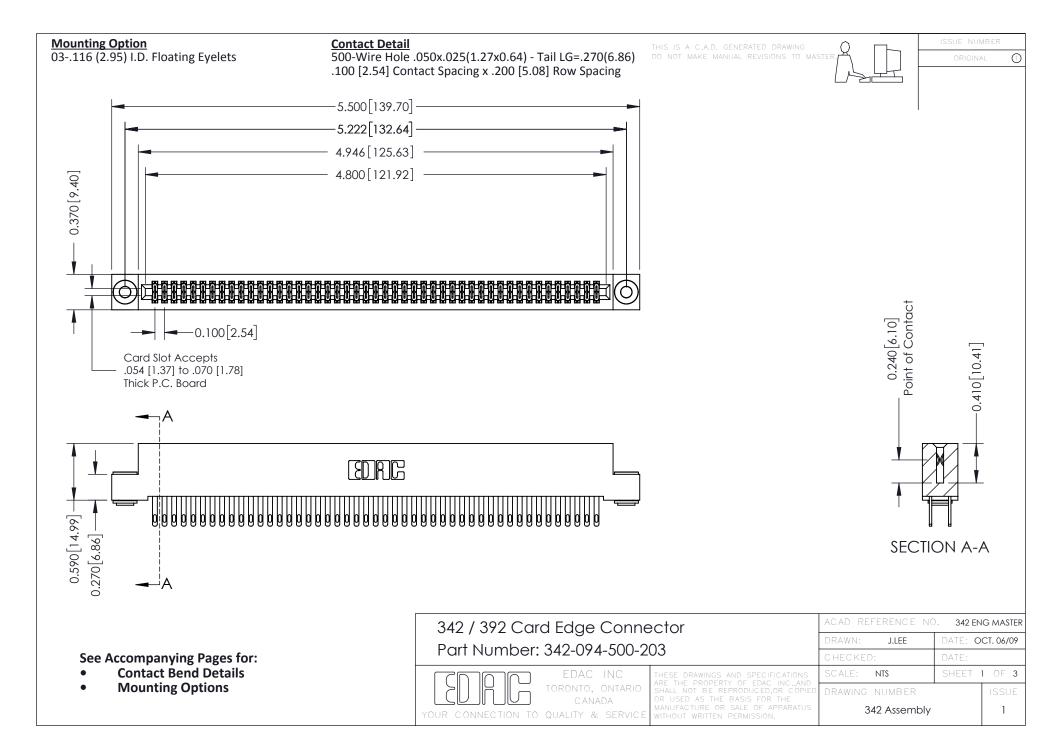

THIS IS A C.A.D. GENERATED DRAWING DO NOT MAKE MANUAL REVISIONS TO MASTER. ISSUE NUMBER

ORIGINAL

1



| 342 / 392 Series Card Edge Connector<br>Contact Bend Detail |                                                                                                                                                                                                  | ACAD REFERENCE NO. 342 ENG MASTER |             |                  |        |
|-------------------------------------------------------------|--------------------------------------------------------------------------------------------------------------------------------------------------------------------------------------------------|-----------------------------------|-------------|------------------|--------|
|