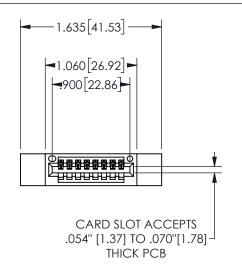

## **SECTION A-A**

345/395 SERIES CARD EDGE CONNECTOR PART NUMBER: 345-008-524-412

**EDAC INC** TORONTO, ONTARIO CANADA

THESE DRAWINGS AND SPECIFICATIONS ARE THE PROPERTY OF EDAC INC., AND SHALL NOT BE REPRODUCED, OR COPIED OR USED AS THE BASIS FOR THE MANUFACTURE OR SALE OF APPARATUS WITHOUT WRITTEN PERMISSION.

| ACAD REFERENCE NO.  | 345-ENG-MASTER |           |
|---------------------|----------------|-----------|
| DRAWN: R.STA.MONICA | DATEMA         | Y.16/2017 |
| CHECKED:            | DATE:          |           |
| SCALE: NTS          | SHEET          | OF 2      |
| DRAWING NUMBER      |                | ISSUE     |
| 345-ENG-MASTER      |                | 1         |
|                     |                |           |