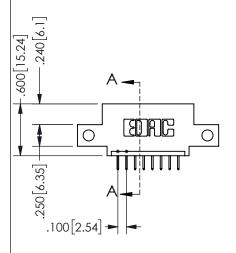

THIS IS A C.A.D. GENERATED DRAWING DO NOT MAKE MANUAL REVISIONS TO MASTER.

ISSUE NUMBER

ORIGINAL

1

<u>Contact Dimensions:</u>
524-P.C. Tail .018 Sq.(0.46 Sq.) - Tail LG=.175(4.45)
.100 (2.54) Contact Spacing x .200 (5.08) Row Spacing

.160 4.06 .330[8.38] POINT OF CARD SLOT CONTACT

## **SECTION A-A**

345/395 SERIES CARD EDGE CONNECTOR PART NUMBER: 345-008-524-412

**EDAC INC** TORONTO, ONTARIO CANADA

THESE DRAWINGS AND SPECIFICATIONS ARE THE PROPERTY OF EDAC INC., AND SHALL NOT BE REPRODUCED, OR COPIED OR USED AS THE BASIS FOR THE MANUFACTURE OR SALE OF APPARATUS WITHOUT WRITTEN PERMISSION.