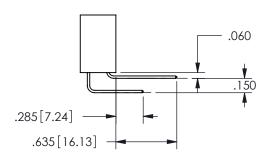

1

ISSUE NUMBER ORIGINAL

1

**Contact Code 558** 

Contact Code 559

**Contact Code 560** 

INSULATOR MATERIAL: THERMOPLASTIC POLYESTER, UL 94V-0 DAP MATERIAL AVAILABLE UPON REQUEST

CONTACT MATERIAL; COPPER ALLOY CONTACT PLATING: GOLD ON THE MATING AREA, TIN PLATING ON THE CONTACT TAILS, NICKEL UNDERPLATE