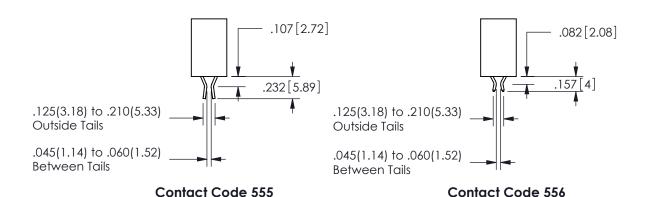

## 345/395 SERIES CARD EDGE CONNECTOR CONTACT CODE 555,556,558,559,560 DIMENSIONS

YOUR CONNECTION TO QUALITY & SERVICE

**EDAC INC** TORONTO, ONTARIO CANADA

THESE DRAWINGS AND SPECIFICATIONS ARE THE PROPERTY OF EDAC INC.,AND SHALL NOT BE REPRODUCED, OR COPIED OR USED AS THE BASIS FOR THE MANUFACTURE OR SALE OF APPARATUS WITHOUT WRITTEN PERMISSION.

1

ISSUE NUMBER ORIGINAL

1

**Contact Code 558** 

Contact Code 559

**Contact Code 560** 

INSULATOR MATERIAL: THERMOPLASTIC POLYESTER, UL 94V-0 DAP MATERIAL AVAILABLE UPON REQUEST

CONTACT MATERIAL; COPPER ALLOY CONTACT PLATING: GOLD ON THE MATING AREA, TIN PLATING ON THE CONTACT TAILS, NICKEL UNDERPLATE