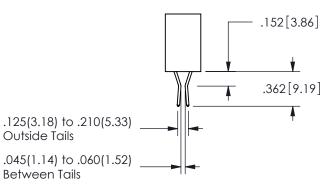

1

ISSUE NUMBER ORIGINAL

1

**Contact Code 558** 

Contact Code 559

**Contact Code 560** 

INSULATOR MATERIAL: THERMOPLASTIC POLYESTER, UL 94V-0 DAP MATERIAL AVAILABLE UPON REQUEST

CONTACT MATERIAL; COPPER ALLOY CONTACT PLATING: GOLD ON THE MATING AREA, TIN PLATING ON THE CONTACT TAILS, NICKEL UNDERPLATE