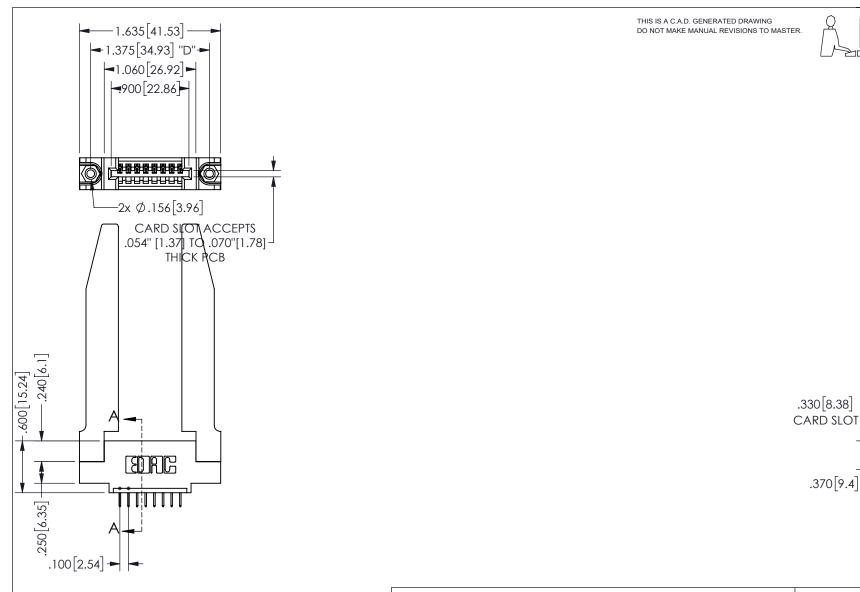

**Contact Dimensions:** 524-P.C. Tail .018 Sq.(0.46 Sq.) - Tail LG=.175(4.45) .100 (2.54) Contact Spacing x .200 (5.08) Row Spacing

345/395 SERIES CARD EDGE CONNECTOR PART NUMBER: 345-008-524-478

YOUR CONNECTION TO QUALITY & SERVICE

ISSUE NUMBER

ORIGINAL

.160 4.06

POINT OF

CONTACT

SECTION A\_A

.330[8.38]

.370 9.4