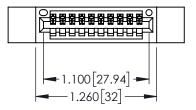

Contact Dimensions: 540-Wire Wrap .025 Sq.(0.64 Sq.) - Tail LG=.560(14.22) .100 (2.54) Contact Spacing x .200 (5.08) Row Spacing



DRAWN: R.STA.MONICA DATE:MAY.16/2017

1





- INSULATOR MATERIAL: THERMOPLASTIC PBT BLACK, UL 94V-0
- CONTACT MATERIAL; COPPER TIN ALLOY CONTACT PLATING: GOLD ON THE MATING AREA, TIN PLATING ON THE CONTACT TAILS, NICKEL UNDERPLATE



| A P I VIIIMARERO             |