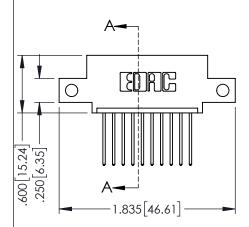

Contact Dimensions: 540-Wire Wrap .025 Sq.(0.64 Sq.) - Tail LG=.560(14.22) .100 (2.54) Contact Spacing x .200 (5.08) Row Spacing

DRAWN: R.STA.MONICA DATE:MAY.16/2017

1

- INSULATOR MATERIAL: THERMOPLASTIC PBT BLACK, UL 94V-0
- CONTACT MATERIAL; COPPER TIN ALLOY CONTACT PLATING: GOLD ON THE MATING AREA, TIN PLATING ON THE CONTACT TAILS, NICKEL UNDERPLATE