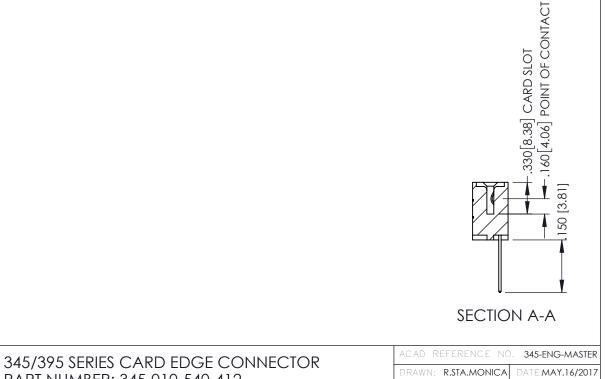

345/395 SERIES CARD EDGE CONNECTOR CONTACT CODE 555,556,558,559,560 DIMENSIONS

YOUR CONNECTION TO QUALITY & SERVICE

|   | MEND REFERENCE NO. 343-LINO-MASTER |                  |  |  |  |  |
|---|------------------------------------|------------------|--|--|--|--|
| • | DRAWN: R.STA.MONICA                | DATE:MAY.16/2017 |  |  |  |  |
|   | CHECKED:                           | DATE:            |  |  |  |  |
|   | SCALE: 1:1                         | SHEET 2 OF 2     |  |  |  |  |
| D | DRAWING NUMBER                     | ISSUE            |  |  |  |  |
|   | 345-ENG-MASTER                     | 1                |  |  |  |  |

ACAD REFERENCE NO 345-ENG-MASTER