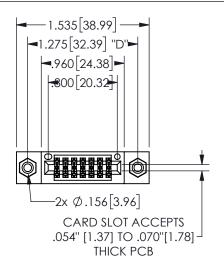

## 345/395 SERIES CARD EDGE CONNECTOR PART NUMBER: 345-014-500-808

YOUR CONNECTION TO QUALITY & SERVICE

**EDAC INC** TORONTO, ONTARIO CANADA

THESE DRAWINGS AND SPECIFICATIONS ARE THE PROPERTY OF EDAC INC.,AND SHALL NOT BE REPRODUCED, OR COPIED OR USED AS THE BASIS FOR THE MANUFACTURE OR SALE OF APPARATUS WITHOUT WRITTEN PERMISSION.

THIS IS A C.A.D. GENERATED DRAWING DO NOT MAKE MANUAL REVISIONS TO MASTER.

ISSUE NUMBER

ORIGINAL

1