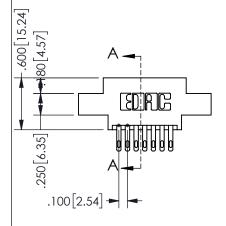

SECTION A-A

ISSUE NUMBER ORIGINAL

1

**Contact Code 558** 

Contact Code 559

**Contact Code 560** 

INSULATOR MATERIAL: THERMOPLASTIC POLYESTER, UL 94V-0 DAP MATERIAL AVAILABLE UPON REQUEST

CONTACT MATERIAL; COPPER ALLOY CONTACT PLATING: GOLD ON THE MATING AREA, TIN PLATING ON THE CONTACT TAILS, NICKEL UNDERPLATE

## <u>Contact Dimensions:</u> 500-Wire Hole .050x.025(1.27x0.64) - Tail LG=.260(6.60) .100 (2.54) Contact Spacing x .200 (5.08) Row Spacing

.160 4.06 .330[8.38] POINT OF CARD SLOT CONTACT .370 9.4 .200 [5.08] -

## 345/395 SERIES CARD EDGE CONNECTOR CONTACT CODE 555,556,558,559,560 DIMENSIONS

YOUR CONNECTION TO QUALITY & SERVICE

**EDAC INC** TORONTO, ONTARIO CANADA

THESE DRAWINGS AND SPECIFICATIONS ARE THE PROPERTY OF EDAC INC.,AND SHALL NOT BE REPRODUCED, OR COPIED OR USED AS THE BASIS FOR THE MANUFACTURE OR SALE OF APPARATUS WITHOUT WRITTEN PERMISSION.