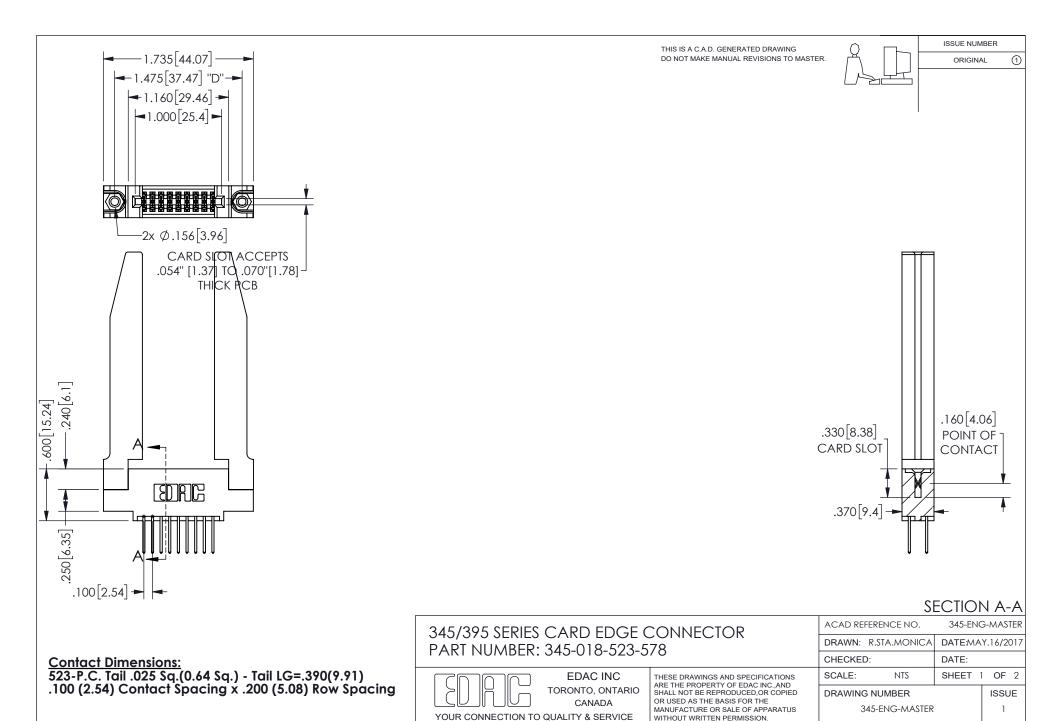

ISSUE NUMBER ORIGINAL

1

**Contact Code 558** 

Contact Code 559

Contact Code 560

INSULATOR MATERIAL: THERMOPLASTIC POLYESTER, UL 94V-0 DAP MATERIAL AVAILABLE UPON REQUEST

CONTACT MATERIAL; COPPER ALLOY CONTACT PLATING: GOLD ON THE MATING AREA, TIN PLATING ON THE CONTACT TAILS, NICKEL UNDERPLATE

## 345/395 SERIES CARD EDGE CONNECTOR CONTACT CODE 555,556,558,559,560 DIMENSIONS

YOUR CONNECTION TO QUALITY & SERVICE

**EDAC INC** TORONTO, ONTARIO CANADA

THESE DRAWINGS AND SPECIFICATIONS ARE THE PROPERTY OF EDAC INC.,AND SHALL NOT BE REPRODUCED, OR COPIED OR USED AS THE BASIS FOR THE MANUFACTURE OR SALE OF APPARATUS WITHOUT WRITTEN PERMISSION.