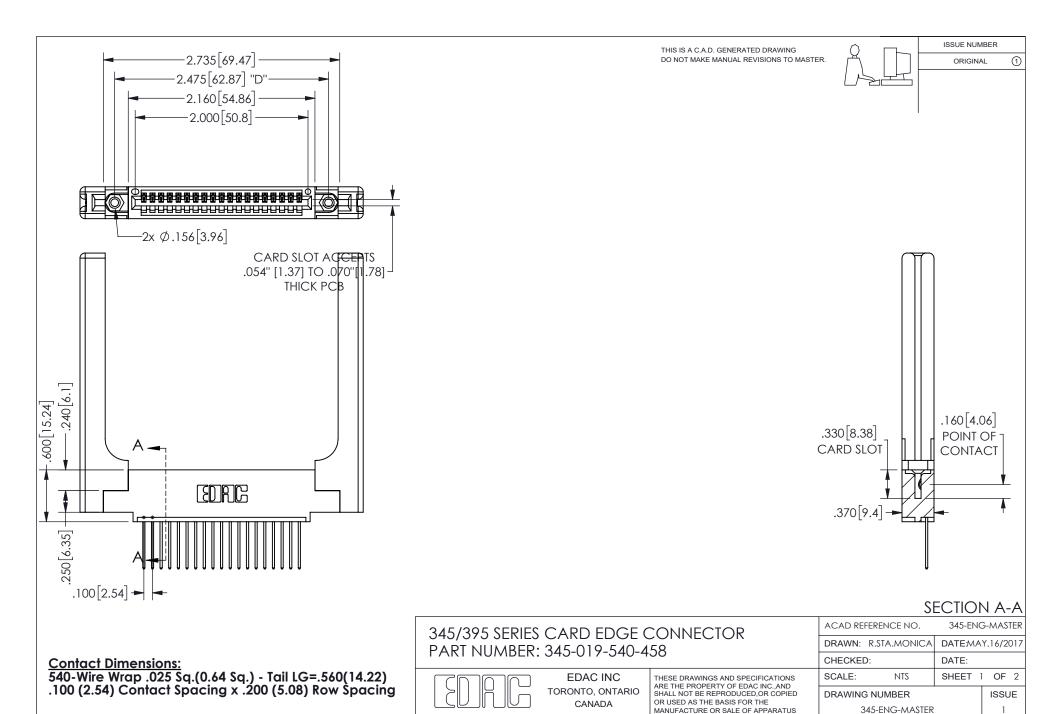

YOUR CONNECTION TO QUALITY & SERVICE

WITHOUT WRITTEN PERMISSION.

ORIGINAL 1

ISSUE NUMBER

**Contact Code 558** 

Contact Code 559

Contact Code 560

INSULATOR MATERIAL: THERMOPLASTIC POLYESTER, UL 94V-0 DAP MATERIAL AVAILABLE UPON REQUEST

CONTACT MATERIAL; COPPER ALLOY CONTACT PLATING: GOLD ON THE MATING AREA, TIN PLATING ON THE CONTACT TAILS, NICKEL UNDERPLATE

345/395 SERIES CARD EDGE CONNECTOR CONTACT CODE 555,556,558,559,560 DIMENSIONS

YOUR CONNECTION TO QUALITY & SERVICE

**EDAC INC** TORONTO, ONTARIO CANADA

THESE DRAWINGS AND SPECIFICATIONS ARE THE PROPERTY OF EDAC INC.,AND SHALL NOT BE REPRODUCED, OR COPIED OR USED AS THE BASIS FOR THE MANUFACTURE OR SALE OF APPARATUS WITHOUT WRITTEN PERMISSION.

|  | ACAD REFERENCE NO.  | 345-ENG-MASTER   |        |
|--|---------------------|------------------|--------|
|  | DRAWN: R.STA.MONICA | DATE:MAY.16/2017 |        |
|  | CHECKED:            | DATE:            |        |
|  | SCALE: 1:1          | SHEET            | 2 OF 2 |
|  | DRAWING NUMBER      |                  | ISSUE  |
|  | 345-ENG-MASTER      |                  | 1      |