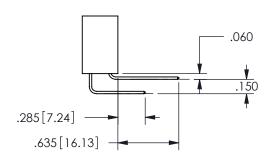

THIS IS A C.A.D. GENERATED DRAWING DO NOT MAKE MANUAL REVISIONS TO MASTER.

ISSUE NUMBER

ORIGINAL

1

Contact Dimensions: 541-Wire Wrap .025 Sq.(0.64 Sq.) - Tail LG=.750(19.05) .100 (2.54) Contact Spacing x .200 (5.08) Row Spacing

SECTION A-A

| .330[8.38] | .160[4.06]       |
|------------|------------------|
| CARD SLOT  | POINT OF TONTACT |
| .370[9.4]  |                  |

ISSUE NUMBER ORIGINAL

1

**Contact Code 558** 

Contact Code 559

Contact Code 560

INSULATOR MATERIAL: THERMOPLASTIC POLYESTER, UL 94V-0 DAP MATERIAL AVAILABLE UPON REQUEST

CONTACT MATERIAL; COPPER ALLOY CONTACT PLATING: GOLD ON THE MATING AREA, TIN PLATING ON THE CONTACT TAILS, NICKEL UNDERPLATE