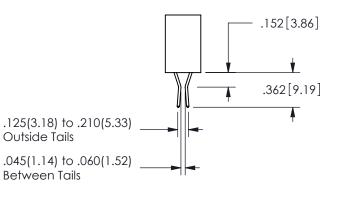

THIS IS A C.A.D. GENERATED DRAWING DO NOT MAKE MANUAL REVISIONS TO MASTER.

ISSUE NUMBER

ORIGINAL

1

Contact Dimensions: 541-Wire Wrap .025 Sq.(0.64 Sq.) - Tail LG=.750(19.05) .100 (2.54) Contact Spacing x .200 (5.08) Row Spacing

Contact Code 560

INSULATOR MATERIAL: THERMOPLASTIC POLYESTER, UL 94V-0 DAP MATERIAL AVAILABLE UPON REQUEST

CONTACT MATERIAL; COPPER ALLOY CONTACT PLATING: GOLD ON THE MATING AREA, TIN PLATING ON THE CONTACT TAILS, NICKEL UNDERPLATE