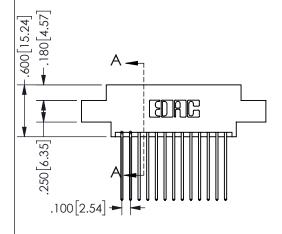

THIS IS A C.A.D. GENERATED DRAWING DO NOT MAKE MANUAL REVISIONS TO MASTER.

ISSUE NUMBER

ORIGINAL

1

Contact Dimensions: 541-Wire Wrap .025 Sq.(0.64 Sq.) - Tail LG=.750(19.05) .100 (2.54) Contact Spacing x .200 (5.08) Row Spacing

345/395 SERIES CARD EDGE CONNECTOR PART NUMBER: 345-026-541-808

YOUR CONNECTION TO QUALITY & SERVICE

**EDAC INC** TORONTO, ONTARIO CANADA

THESE DRAWINGS AND SPECIFICATIONS ARE THE PROPERTY OF EDAC INC.,AND SHALL NOT BE REPRODUCED, OR COPIED OR USED AS THE BASIS FOR THE MANUFACTURE OR SALE OF APPARATUS WITHOUT WRITTEN PERMISSION.

SECTION A-A

| .330[8.38] | .160[4.06]       |
|------------|------------------|
| CARD SLOT  | POINT OF TONTACT |
| .370[9.4]  |                  |

ISSUE NUMBER ORIGINAL

1

**Contact Code 558** 

Contact Code 559