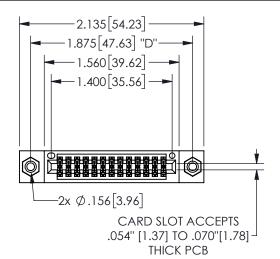

THIS IS A C.A.D. GENERATED DRAWING DO NOT MAKE MANUAL REVISIONS TO MASTER.

ISSUE NUMBER

ORIGINAL

1

Contact Dimensions: 541-Wire Wrap .025 Sq.(0.64 Sq.) - Tail LG=.750(19.05) .100 (2.54) Contact Spacing x .200 (5.08) Row Spacing

345/395 SERIES CARD EDGE CONNECTOR PART NUMBER: 345-026-541-808

YOUR CONNECTION TO QUALITY & SERVICE

**EDAC INC** TORONTO, ONTARIO CANADA

THESE DRAWINGS AND SPECIFICATIONS ARE THE PROPERTY OF EDAC INC.,AND SHALL NOT BE REPRODUCED, OR COPIED OR USED AS THE BASIS FOR THE MANUFACTURE OR SALE OF APPARATUS WITHOUT WRITTEN PERMISSION.