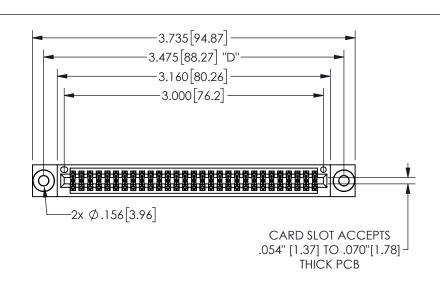

| 345/395 SERIES CARD EDGE CONNECTOR |
|------------------------------------|
| PART NUMBER: 345-058-555-803       |

YOUR CONNECTION TO QUALITY & SERVICE

**EDAC INC** TORONTO, ONTARIO CANADA

THESE DRAWINGS AND SPECIFICATIONS ARE THE PROPERTY OF EDAC INC.,AND SHALL NOT BE REPRODUCED, OR COPIED OR USED AS THE BASIS FOR THE MANUFACTURE OR SALE OF APPARATUS WITHOUT WRITTEN PERMISSION.

|                     |        |         | , , , , , |
|---------------------|--------|---------|-----------|
| ACAD REFERENCE NO.  |        | 345-ENC | 3-MASTER  |
| DRAWN: R.STA.MONICA |        | DATEMA  | Y.16/2017 |
| CHECKED             | ):     | DATE:   |           |
| SCALE:              | NTS    | SHEET 1 | OF 2      |
| DRAWING             | NUMBER |         | ISSUE     |
| 345-ENG-MASTER      |        |         | 1         |