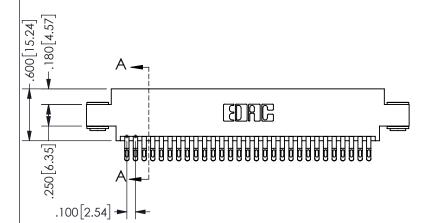

SECTION A-A

ISSUE NUMBER ORIGINAL

1

**Contact Code 558** 

Contact Code 559

**Contact Code 560** 

INSULATOR MATERIAL: THERMOPLASTIC POLYESTER, UL 94V-0 DAP MATERIAL AVAILABLE UPON REQUEST

CONTACT MATERIAL; COPPER ALLOY

CONTACT PLATING: GOLD ON THE MATING AREA, TIN PLATING ON THE CONTACT TAILS, NICKEL UNDERPLATE

| ACAD REFERENCE NO.  | 345-ENG-MASTER   |
|---------------------|------------------|
| DRAWN: R.STA.MONICA | DATE:MAY.16/2017 |
| CHECKED:            | DATE:            |
| SCALE: 1:1          | SHEET 2 OF 2     |
| DRAWING NUMBER      | ISSUE            |
| 345-ENG-MASTER      | 1                |