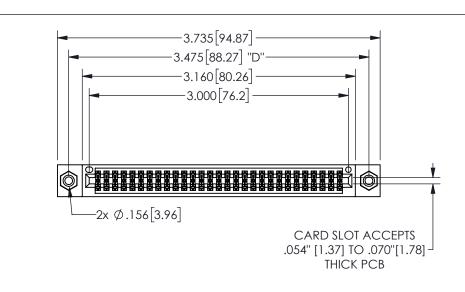

| 345/395 SERIES CARD EDGE CONNECTOR |  |
|------------------------------------|--|
| PART NUMBER: 345-058-560-208       |  |

YOUR CONNECTION TO QUALITY & SERVICE

**EDAC INC** TORONTO, ONTARIO CANADA

THESE DRAWINGS AND SPECIFICATIONS ARE THE PROPERTY OF EDAC INC.,AND SHALL NOT BE REPRODUCED,OR COPIED OR USED AS THE BASIS FOR THE MANUFACTURE OR SALE OF APPARATUS WITHOUT WRITTEN PERMISSION.

|                | 02011011717   |         |           |  |  |
|----------------|---------------|---------|-----------|--|--|
| ACAD RE        | FERENCE NO.   | 345-ENC | G-MASTER  |  |  |
| DRAWN:         | R.STA.MONICA  | DATEMA  | Y.16/2017 |  |  |
| CHECKE         | D:            | DATE:   |           |  |  |
| SCALE:         | NTS           | SHEET   | OF 2      |  |  |
| DRAWING NUMBER |               |         | ISSUE     |  |  |
| 3              | 45-ENG-MASTER |         | 1         |  |  |