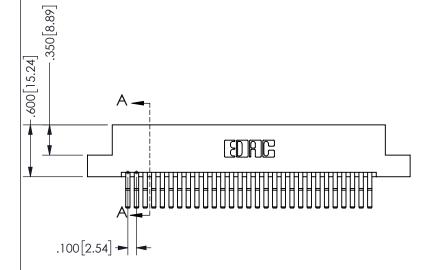

SECTION A-A

ISSUE NUMBER ORIGINAL

1

**Contact Code 558** 

Contact Code 559

**Contact Code 560** 

INSULATOR MATERIAL: THERMOPLASTIC POLYESTER, UL 94V-0 DAP MATERIAL AVAILABLE UPON REQUEST

CONTACT MATERIAL; COPPER ALLOY

CONTACT PLATING: GOLD ON THE MATING AREA, TIN PLATING ON THE CONTACT TAILS, NICKEL UNDERPLATE