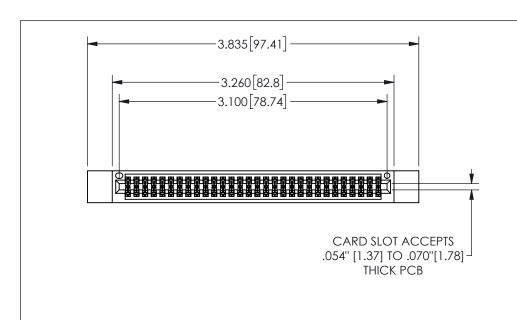

| 345/395 SERIES CARD EDGE CONNECTOR |
|------------------------------------|
| PART NUMBER: 345-060-556-512       |

YOUR CONNECTION TO QUALITY & SERVICE

**EDAC INC** TORONTO, ONTARIO CANADA

THESE DRAWINGS AND SPECIFICATIONS ARE THE PROPERTY OF EDAC INC.,AND SHALL NOT BE REPRODUCED, OR COPIED OR USED AS THE BASIS FOR THE MANUFACTURE OR SALE OF APPARATUS WITHOUT WRITTEN PERMISSION.

| SECTION A-A         |         |           |
|---------------------|---------|-----------|
| ACAD REFERENCE NO.  | 345-ENG | 6-MASTER  |
| drawn: R.Sta.monica | DATE:MA | Y.16/2017 |
| HECKED: DATE:       |         |           |
| SCALE: NTS          | SHEET 1 | OF 2      |
| DRAWING NUMBER      |         | ISSUE     |
| 345-ENG-MASTER      | :       | 1         |