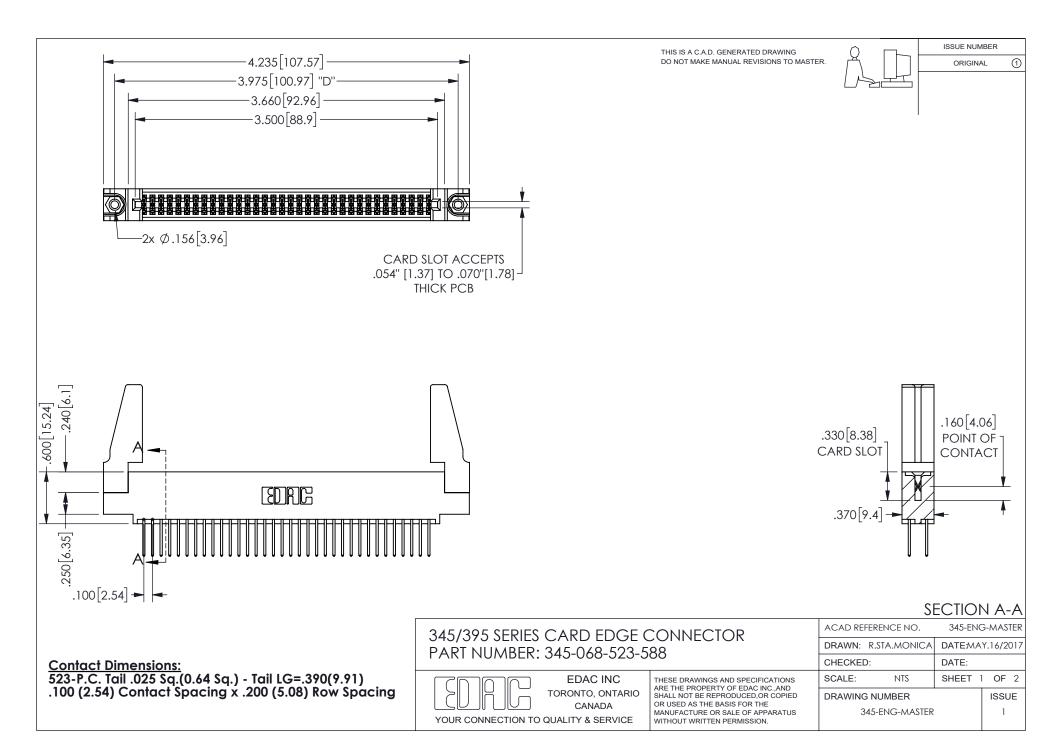

ISSUE NUMBER ORIGINAL

1









**Contact Code 558** 

Contact Code 559

Contact Code 560

INSULATOR MATERIAL: THERMOPLASTIC POLYESTER, UL 94V-0 DAP MATERIAL AVAILABLE UPON REQUEST

CONTACT MATERIAL; COPPER ALLOY

CONTACT PLATING: GOLD ON THE MATING AREA, TIN PLATING ON THE CONTACT TAILS, NICKEL UNDERPLATE

## 345/395 SERIES CARD EDGE CONNECTOR CONTACT CODE 555,556,558,559,560 DIMENSIONS

YOUR CONNECTION TO QUALITY & SERVICE

**EDAC INC** TORONTO, ONTARIO CANADA

THESE DRAWINGS AND SPECIFICATIONS ARE THE PROPERTY OF EDAC INC.,AND SHALL NOT BE REPRODUCED, OR COPIED OR USED AS THE BASIS FOR THE MANUFACTURE OR SALE OF APPARATUS WITHOUT WRITTEN PERMISSION.

| ACAD REFERENCE NO.  | 345-ENG-MASTER   |
|---------------------|------------------|
| DRAWN: R.STA.MONICA | DATE:MAY.16/2017 |
| C