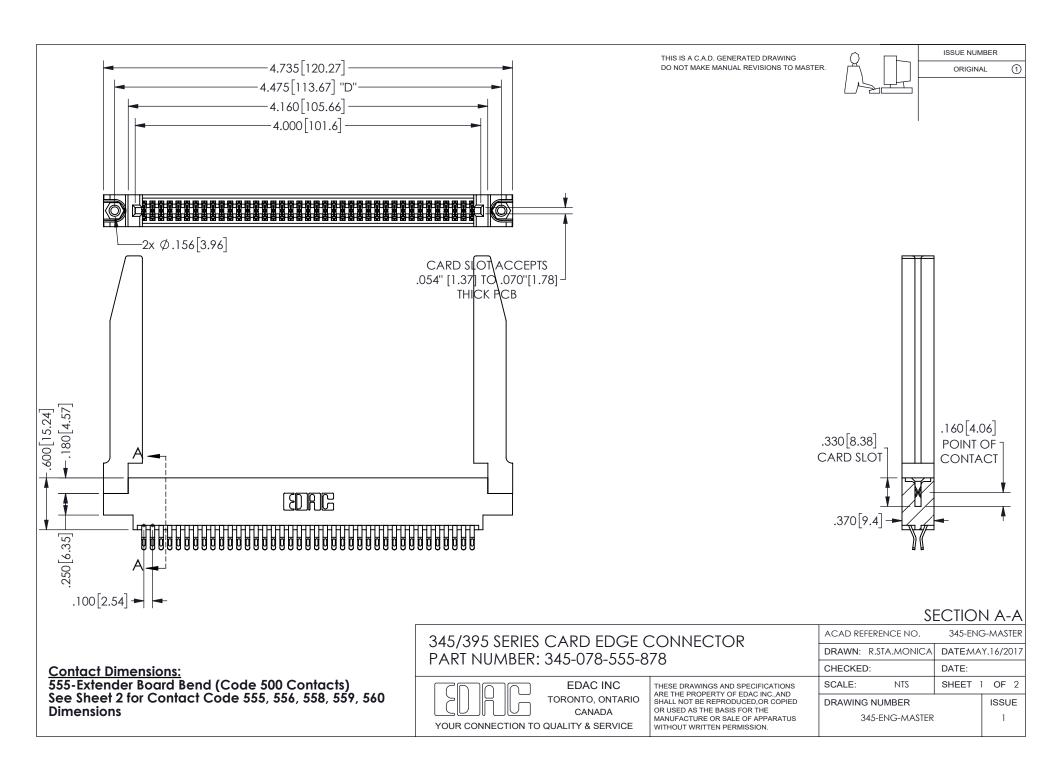

ISSUE NUMBER ORIGINAL

1

**Contact Code 558** 

Contact Code 559

Contact Code 560

INSULATOR MATERIAL: THERMOPLASTIC POLYESTER, UL 94V-0 DAP MATERIAL AVAILABLE UPON REQUEST

CONTACT MATERIAL; COPPER ALLOY

CONTACT PLATING: GOLD ON THE MATING AREA, TIN PLATING ON THE CONTACT TAILS, NICKEL UNDERPLATE

## 345/395 SERIES CARD EDGE CONNECTOR CONTACT CODE 555,556,558,559,560 DIMENSIONS

YOUR CONNECTION TO QUALITY & SERVICE

**EDAC INC** TORONTO, ONTARIO CANADA

THESE DRAWINGS AND SPECIFICATIONS ARE THE PROPERTY OF EDAC INC.,AND SHALL NOT BE REPRODUCED, OR COPIED OR USED AS THE BASIS FOR THE MANUFACTURE OR SALE OF APPARATUS WITHOUT WRITTEN PERMISSION.

| ACAD REFERENCE NO.  | 345-ENG-MASTER   |
|---------------------|------------------|
| DRAWN: R.STA.MONICA | DATE:MAY.16/2017 |
| CHECKED:            | DATE:            |
| SCALE: 1:1          | SHEET 2 OF 2     |
| DRAWING NUMBER      | ISSUE            |
| 345-ENG-MASTER      | 1                |