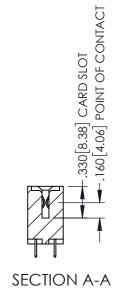

<u>Contact Dimensions:</u>
525-P.C. Tail .018 Sq.(0.46 Sq.) - Tail LG=.150(3.81)
.100 (2.54) Contact Spacing x .200 (5.08) Row Spacing

THIS IS A C.A.D. GENERATED DRAWING DO NOT MAKE MANUAL REVISIONS TO MAST