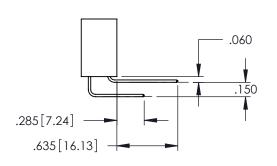

<u>Contact Dimensions:</u>
525-P.C. Tail .018 Sq.(0.46 Sq.) - Tail LG=.150(3.81)
.100 (2.54) Contact Spacing x .200 (5.08) Row Spacing

THIS IS A C.A.D. GENERATED DRAWING DO NOT MAKE MANUAL REVISIONS TO MAST