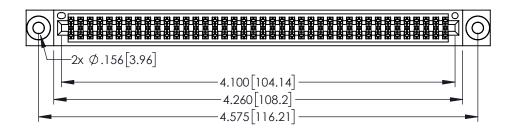

EDAC INC TORONTO, ONTARIO CANADA

345/395 SERIES CARD EDGE CONNECTOR

PART NUMBER: 345-080-525-503

ANADA OR USED AS THE BANANUFACTURE OR SANANUFACTURE OR SA

|                 | ACAD REFERENCE NO   | . 345-ENG-MASTER |
|-----------------|---------------------|------------------|
|                 | DRAWN: R.STA.MONICA | DATE:MAY.16/2017 |
|                 | CHECKED:            | DATE:            |
| S<br>VD<br>VIED | SCALE: 1:1          | SHEET 1 OF 2     |
|                 | DRAWING NUMBER      | ISSUE            |
|                 | 345-ENG-MASTER      | 1                |

<u>Contact Dimensions:</u>
525-P.C. Tail .018 Sq.(0.46 Sq.) - Tail LG=.150(3.81)
.100 (2.54) Contact Spacing x .200 (5.08) Row Spacing

THIS IS A C.A.D. GENERATED DRAWING DO NOT MAKE MANUAL REVISIONS TO MAST