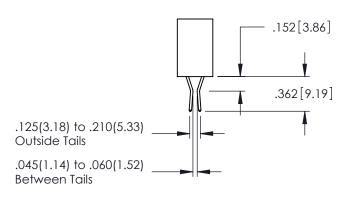

YOUR CONNECTION TO QUALITY & SERVICE

.107 [2.72] .082 [2.08] .157 [4] .232 [5.89] .125(3.18) to .210(5.33) .125(3.18) to .210(5.33) Outside Tails Outside Tails .045(1.14) to .060(1.52) .045(1.14) to .060(1.52) Between Tails Between Tails **Contact Code 555 Contact Code 556** 