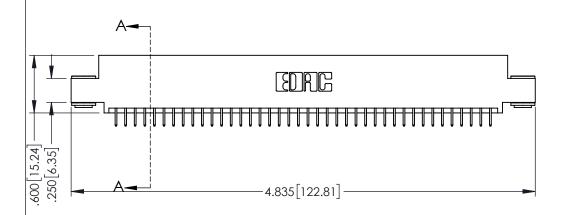

EDAC INC TORONTO, ONTARIO CANADA

345/395 SERIES CARD EDGE CONNECTOR

PART NUMBER: 345-080-525-503

ANADA OR USED AS THE BANANUFACTURE OR SANANUFACTURE OR SA

|                 | ACAD REFERENCE NO   | . 345-ENG-MASTER |
|-----------------|---------------------|------------------|
|                 | DRAWN: R.STA.MONICA | DATE:MAY.16/2017 |
|                 | CHECKED:            | DATE:            |
| S<br>VD<br>VIED | SCALE: 1:1          | SHEET 1 OF 2     |
|                 | DRAWING NUMBER      | ISSUE            |
|                 | 345-ENG-MASTER      | 1                |

<u>Contact Dimensions:</u>
525-P.C. Tail .018 Sq.(0.46 Sq.) - Tail LG=.150(3.81)
.100 (2.54) Contact Spacing x .200 (5.08) Row Spacing

THIS IS A C.A.D. GENERATED DRAWING DO NOT MAKE MANUAL REVISIONS TO MAST