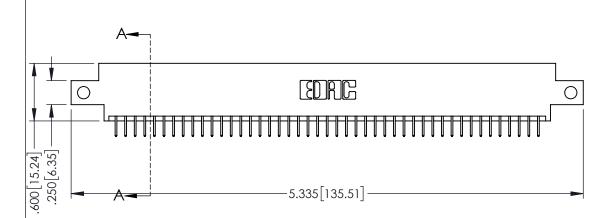

<u>Contact Dimensions:</u>
524-P.C. Tail .018 Sq.(0.46 Sq.) - Tail LG=.175(4.45)
.100 (2.54) Contact Spacing x .200 (5.08) Row Spacing

THIS IS A C.A.D. GENERATED DRAWING DO NOT MAKE MANUAL REVISIONS TO MASTI

ISSUE NUMBER

ORIGINAL

1

INSULATOR MATERIAL: THERMOPLASTIC PBT BLACK, UL 94V-0

 CONTACT MATERIAL; COPPER TIN ALLOY
 CONTACT PLATING: GOLD ON THE MATING AREA, TIN PLATING ON THE CONTACT TAILS, NICKEL UNDERPLATE 345/395 SERIES CARD EDGE CONNECTOR PART NUMBER: 345-090-524-812