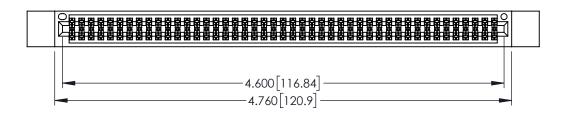

<u>Contact Dimensions:</u>
524-P.C. Tail .018 Sq.(0.46 Sq.) - Tail LG=.175(4.45)
.100 (2.54) Contact Spacing x .200 (5.08) Row Spacing

THIS IS A C.A.D. GENERATED DRAWING DO NOT MAKE MANUAL REVISIONS TO MASTI

ISSUE NUMBER

ORIGINAL

1

INSULATOR MATERIAL: THERMOPLASTIC PBT BLACK, UL 94V-0

 CONTACT MATERIAL; COPPER TIN ALLOY
 CONTACT PLATING: GOLD ON THE MATING AREA, TIN PLATING ON THE CONTACT TAILS, NICKEL UNDERPLATE 345/395 SERIES CARD EDGE CONNECTOR PART NUMBER: 345-090-524-812