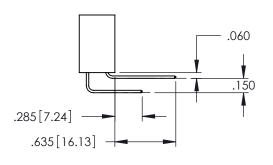

<u>Contact Dimensions:</u>
524-P.C. Tail .018 Sq.(0.46 Sq.) - Tail LG=.175(4.45)
.100 (2.54) Contact Spacing x .200 (5.08) Row Spacing

THIS IS A C.A.D. GENERATED DRAWING DO NOT MAKE MANUAL REVISIONS TO MASTI