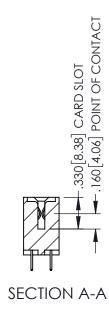

<u>Contact Dimensions:</u>
524-P.C. Tail .018 Sq.(0.46 Sq.) - Tail LG=.175(4.45)
.100 (2.54) Contact Spacing x .200 (5.08) Row Spacing

THIS IS A C.A.D. GENERATED DRAWING DO NOT MAKE MANUAL REVISIONS TO MASTI

ISSUE NUMBER

ORIGINAL

1

INSULATOR MATERIAL: THERMOPLASTIC PBT BLACK, UL 94V-0

 CONTACT MATERIAL; COPPER TIN ALLOY
 CONTACT PLATING: GOLD ON THE MATING AREA, TIN PLATING ON THE CONTACT TAILS, NICKEL UNDERPLATE 345/395 SERIES CARD EDGE CONNECTOR PART NUMBER: 345-090-524-812