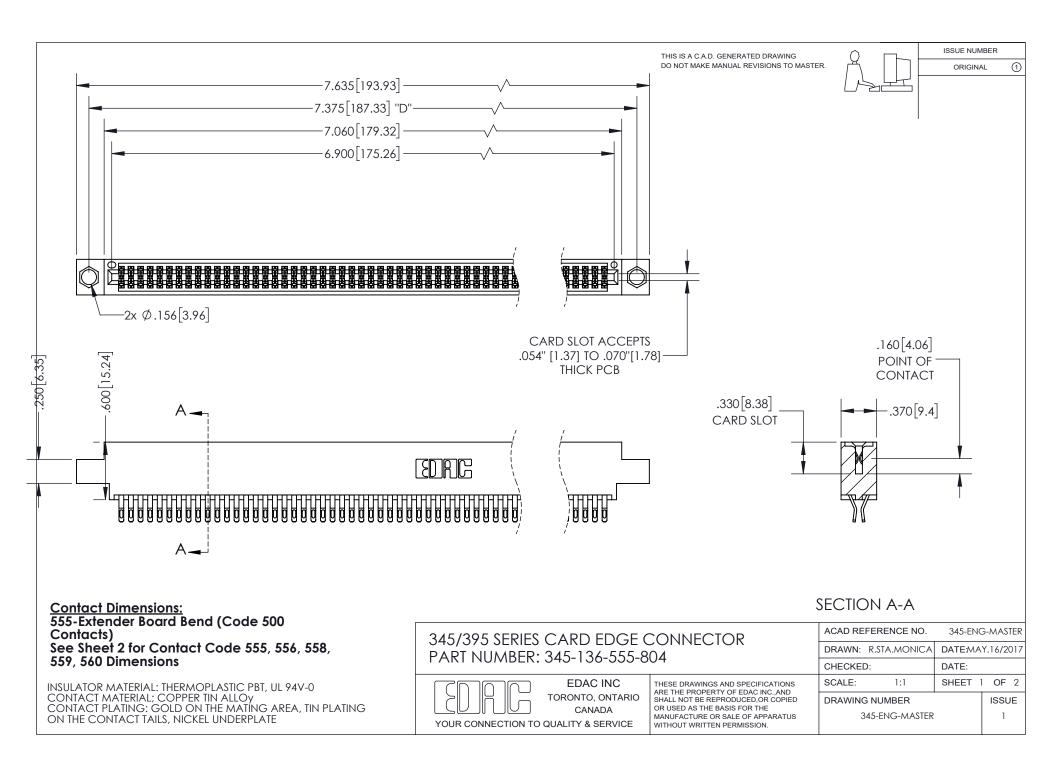

ISSUE NUMBER ORIGINAL

1

**Contact Code 558** 

**Contact Code 559** 

Contact Code 560

- INSULATOR MATERIAL: THERMOPLASTIC POLYESTER, UL 94V-0
- DAP MATERIAL AVAILABLE UPON REQUEST
- CONTACT MATERIAL; COPPER ALLOY
  - CONTACT PLATING: GOLD ON THE MATING AREA, TIN PLATING ON THE CONTACT TAILS, NICKEL UNDERPLATE

## 345/395 SERIES CARD EDGE CONNECTOR CONTACT CODE 555,556,558,559,560 DIMENSIONS

**EDAC INC** TORONTO, ONTARIO CANADA

THESE DRAWINGS AND SPECIFICATIONS ARE THE PROPERTY OF EDAC INC.,AND SHALL NOT BE REPRODUCED, OR COPIED OR USED AS THE BASIS FOR THE MANUFACTURE OR SALE OF APPARATUS WITHOUT WRITTEN PERMISSION.