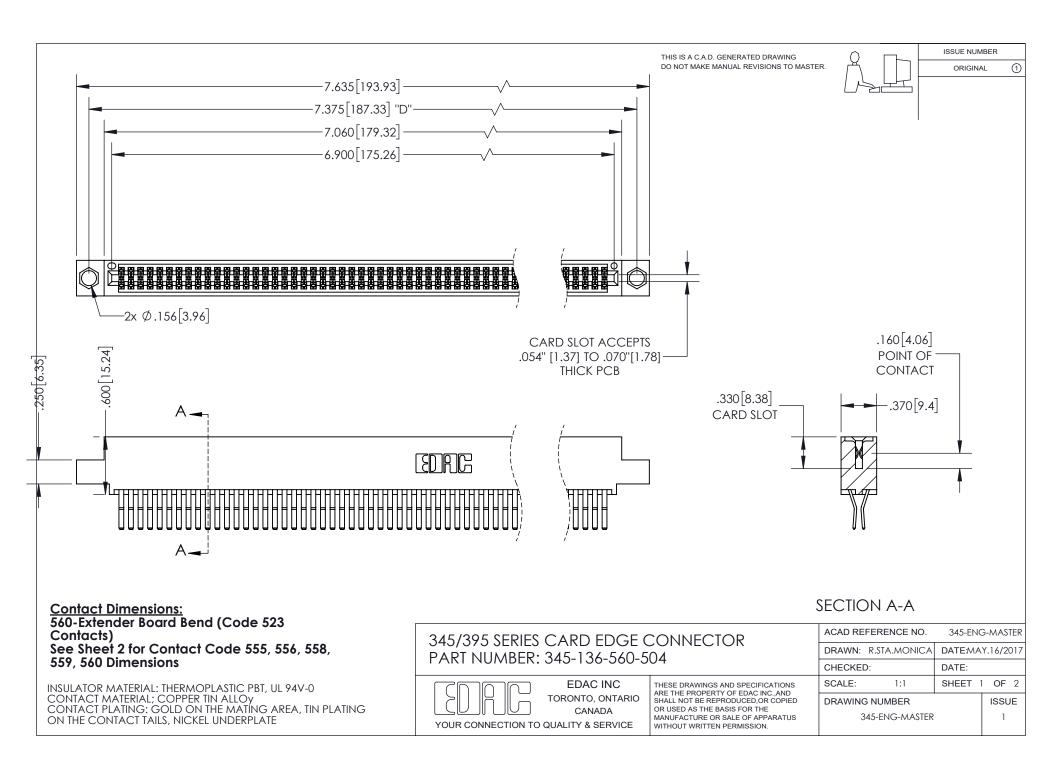

ISSUE NUMBER ORIGINAL

1

**Contact Code 558** 

**Contact Code 559** 

Contact Code 560

- INSULATOR MATERIAL: THERMOPLASTIC POLYESTER, UL 94V-0
- DAP MATERIAL AVAILABLE UPON REQUEST
- CONTACT MATERIAL; COPPER ALLOY
  - CONTACT PLATING: GOLD ON THE MATING AREA, TIN PLATING ON THE CONTACT TAILS, NICKEL UNDERPLATE

## 345/395 SERIES CARD EDGE CONNECTOR CONTACT CODE 555,556,558,559,560 DIMENSIONS

**EDAC INC** TORONTO, ONTARIO CANADA

THESE DRAWINGS AND SPECIFICATIONS ARE THE PROPERTY OF EDAC INC.,AND SHALL NOT BE REPRODUCED, OR COPIED OR USED AS THE BASIS FOR THE MANUFACTURE OR SALE OF APPARATUS WITHOUT WRITTEN PERMISSION.