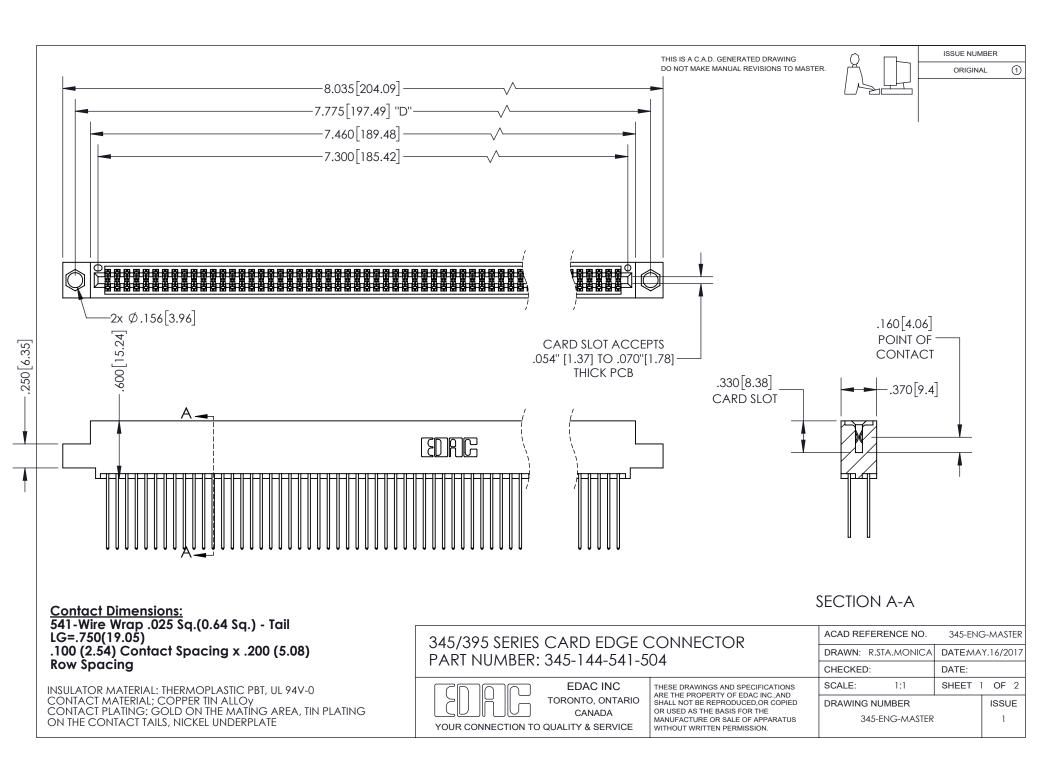

ISSUE NUMBER ORIGINAL

1

**Contact Code 558** 

**Contact Code 559** 

Contact Code 560

- INSULATOR MATERIAL: THERMOPLASTIC POLYESTER, UL 94V-0
- DAP MATERIAL AVAILABLE UPON REQUEST
- CONTACT MATERIAL; COPPER ALLOY

CONTACT PLATING: GOLD ON THE MATING AREA, TIN PLATING ON THE CONTACT TAILS, NICKEL UNDERPLATE

\*FOR ALL OTHER SPECIFICATIONS REFER TO SHEET 3\*