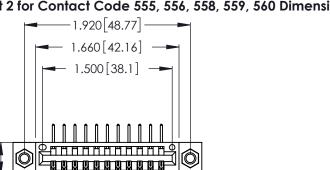

THIS IS A C.A.D. GENERATED DRAWING DO NOT MAKE MANUAL REVISIONS TO MASTER.

ISSUE NUMBER

ORIGINAL

1

**Contact Code 555** 

Contact Code 556

**Contact Code 558** 

**Contact Code 559** 

Contact Code 560

INSULATOR MATERIAL: THERMOPLASTIC POLYESTER, UL 94V-0 CONTACT MATERIAL; COPPER, NICKEL, TIN ALLOY CA-725 CONTACT PLATING: GOLD ON THE MATING AREA, TIN-LEAD

ON THE CONTACT TAILS, NICKEL UNDERPLATE

346/396 SERIES CARD EDGE CONNECTOR CONTACT CODE 555,556,558,559,560 DIMENSIONS

YOUR CONNECTION TO QUALITY & SERVICE

**EDAC INC** TORONTO, ONTARIO CANADA

THESE DRAWINGS AND SPECIFICATIONS ARE THE PROPERTY OF EDAC INC.,AND SHALL NOT BE REPRODUCED, OR COPIED OR USED AS THE BASIS FOR THE MANUFACTURE OR SALE OF APPARATUS WITHOUT WRITTEN PERMISSION.