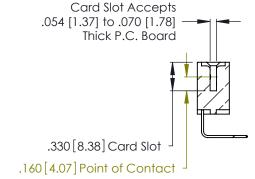

Contact Dimensions:
558-90 Degree Bend (Code 541 Contacts)
See Sheet 2 for Contact Code 555, 556, 558, 559, 560 Dimensions

.370 [9.4]

- INSULATOR MATERIAL: THERMOPLASTIC POLYESTER, UL 94V-0 CONTACT MATERIAL; COPPER, NICKEL, TIN ALLOY CA-725
- CONTACT PLATING: GOLD ON THE MATING AREA, TIN-LEAD ON THE CONTACT TAILS, NICKEL UNDERPLATE

THIS IS A C.A.D. GENERATED DRAWING DO NOT MAKE MANUAL REVISIONS TO MASTER.

346/396 SERIES CARD EDGE CONNECTOR PART NUMBER: 346-011-558-607

**EDAC INC** TORONTO, ONTARIO CANADA

THESE DRAWINGS AND SPECIFICATIONS ARE THE PROPERTY OF EDAC INC., AND SHALL NOT BE REPRODUCED, OR COPIED OR USED AS THE BASIS FOR THE MANUFACTURE OR SALE OF APPARATUS WITHOUT WRITTEN PERMISSION.