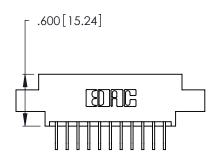

Contact Dimensions:
558-90 Degree Bend (Code 541 Contacts)
See Sheet 2 for Contact Code 555, 556, 558, 559, 560 Dimensions

.370 [9.4]

- INSULATOR MATERIAL: THERMOPLASTIC POLYESTER, UL 94V-0 CONTACT MATERIAL; COPPER, NICKEL, TIN ALLOY CA-725
- CONTACT PLATING: GOLD ON THE MATING AREA, TIN-LEAD ON THE CONTACT TAILS, NICKEL UNDERPLATE

THIS IS A C.A.D. GENERATED DRAWING DO NOT MAKE MANUAL REVISIONS TO MASTER.

346/396 SERIES CARD EDGE CONNECTOR PART NUMBER: 346-011-558-607

**EDAC INC** TORONTO, ONTARIO CANADA

THESE DRAWINGS AND SPECIFICATIONS ARE THE PROPERTY OF EDAC INC., AND SHALL NOT BE REPRODUCED, OR COPIED OR USED AS THE BASIS FOR THE MANUFACTURE OR SALE OF APPARATUS WITHOUT WRITTEN PERMISSION.