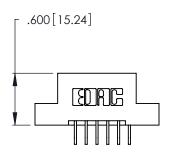

346/396 SERIES CARD EDGE CONNECTOR
PART NUMBER: 346-012-559-208

ACAD REFERENCE NO. 346-ENG-MASTER

DRAWN: J.LEE DATE: APR. 22/09

CHECKED: DATE:

SCALE: N.T.S SHEET 1 OF 2

DRAWING NUMBER ISSUE

346-ENG-MASTER

Card Slot Accepts .054 [1.37] to .070 [1.78] Thick P.C. Board

.330 [8.38] Card Slot

EDAC INC TORONTO, ONTARIO CANADA

THESE DRAWINGS AND SPECIFICATIONS ARE THE PROPERTY OF EDAC INC., AND SHALL NOT BE REPRODUCED, OR COPIED OR USED AS THE BASIS FOR THE MANUFACTURE OR SALE OF APPARATUS WITHOUT WRITTEN PERMISSION.