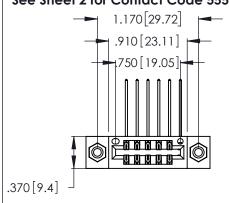

Contact Dimensions:
559-90 Degree Bend (Code 541 Contacts)
See Sheet 2 for Contact Code 555, 556, 558, 559, 560 Dimensions

THIS IS A C.A.D. GENERATED DRAWING DO NOT MAKE MANUAL REVISIONS TO MASTER.

.160 [4.07] Point of Contact

346/396 SERIES CARD EDGE CONNECTOR
PART NUMBER: 346-012-559-208

ACAD REFERENCE NO. 346-ENG-MASTER

DRAWN: J.LEE DATE: APR. 22/09

CHECKED: DATE:

SCALE: N.T.S SHEET 1 OF 2

DRAWING NUMBER ISSUE

346-ENG-MASTER

Card Slot Accepts .054 [1.37] to .070 [1.78] Thick P.C. Board

.330 [8.38] Card Slot

EDAC INC TORONTO, ONTARIO CANADA

THESE DRAWINGS AND SPECIFICATIONS ARE THE PROPERTY OF EDAC INC., AND SHALL NOT BE REPRODUCED, OR COPIED OR USED AS THE BASIS FOR THE MANUFACTURE OR SALE OF APPARATUS WITHOUT WRITTEN PERMISSION.