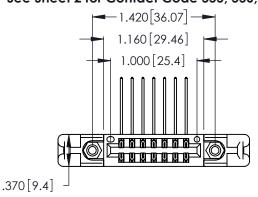

Contact Dimensions:
559-90 Degree Bend (Code 541 Contacts)
See Sheet 2 for Contact Code 555, 556, 558, 559, 560 Dimensions

- INSULATOR MATERIAL: THERMOPLASTIC POLYESTER, UL 94V-0 CONTACT MATERIAL; COPPER, NICKEL, TIN\_ALLOY CA-725
- CONTACT PLATING: GOLD ON THE MATING AREA, TIN-LEAD ON THE CONTACT TAILS, NICKEL UNDERPLATE

THIS IS A C.A.D. GENERATED DRAWING DO NOT MAKE MANUAL REVISIONS TO MASTER.

ISSUE NUMBER ORIGINAL 1

346/396 SERIES CARD EDGE CONNECTOR PART NUMBER: 346-014-559-258

**EDAC INC** TORONTO, ONTARIO CANADA

THESE DRAWINGS AND SPECIFICATIONS ARE THE PROPERTY OF EDAC INC., AND SHALL NOT BE REPRODUCED, OR COPIED OR USED AS THE BASIS FOR THE MANUFACTURE OR SALE OF APPARATUS WITHOUT WRITTEN PERMISSION.