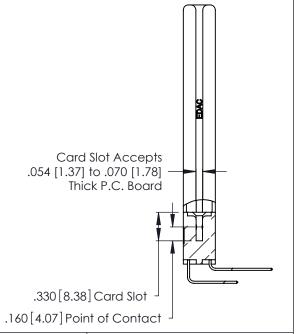

THIS IS A C.A.D. GENERATED DRAWING DO NOT MAKE MANUAL REVISIONS TO MASTER.

ISSUE NUMBER ORIGINAL 1

346/396 SERIES CARD EDGE CONNECTOR PART NUMBER: 346-014-559-258

**EDAC INC** TORONTO, ONTARIO CANADA

THESE DRAWINGS AND SPECIFICATIONS ARE THE PROPERTY OF EDAC INC., AND SHALL NOT BE REPRODUCED, OR COPIED OR USED AS THE BASIS FOR THE MANUFACTURE OR SALE OF APPARATUS WITHOUT WRITTEN PERMISSION.