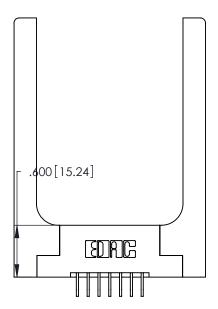

THIS IS A C.A.D. GENERATED DRAWING DO NOT MAKE MANUAL REVISIONS TO MASTER.

ISSUE NUMBER ORIGINAL 1

346/396 SERIES CARD EDGE CONNECTOR PART NUMBER: 346-014-559-258

**EDAC INC** TORONTO, ONTARIO CANADA

THESE DRAWINGS AND SPECIFICATIONS ARE THE PROPERTY OF EDAC INC., AND SHALL NOT BE REPRODUCED, OR COPIED OR USED AS THE BASIS FOR THE MANUFACTURE OR SALE OF APPARATUS WITHOUT WRITTEN PERMISSION.