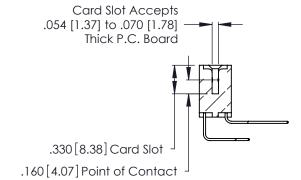

THIS IS A C.A.D. GENERATED DRAWING DO NOT MAKE MANUAL REVISIONS TO MASTER.

ISSUE NUMBER

ORIGINAL

1

**Contact Code 555** 

Contact Code 556

**Contact Code 558** 

**Contact Code 559** 

**Contact Code 560** 

INSULATOR MATERIAL: THERMOPLASTIC POLYESTER, UL 94V-0 CONTACT MATERIAL; COPPER, NICKEL, TIN ALLOY CA-725 CONTACT PLATING: GOLD ON THE MATING AREA, TIN-LEAD

ON THE CONTACT TAILS, NICKEL UNDERPLATE

346/396 SERIES CARD EDGE CONNECTOR CONTACT CODE 555,556,558,559,560 DIMENSIONS

YOUR CONNECTION TO QUALITY & SERVICE

**EDAC INC** TORONTO, ONTARIO CANADA

THESE DRAWINGS AND SPECIFICATIONS ARE THE PROPERTY OF EDAC INC.,AND SHALL NOT BE REPRODUCED, OR COPIED OR USED AS THE BASIS FOR THE MANUFACTURE OR SALE OF APPARATUS WITHOUT WRITTEN PERMISSION.