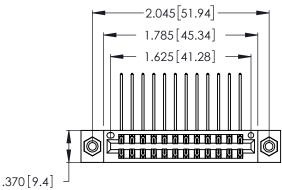

Contact Dimensions:
558-90 Degree Bend (Code 541 Contacts)
See Sheet 2 for Contact Code 555, 556, 558, 559, 560 Dimensions

- INSULATOR MATERIAL: THERMOPLASTIC POLYESTER, UL 94V-0 CONTACT MATERIAL; COPPER, NICKEL, TIN ALLOY CA-725
- CONTACT PLATING: GOLD ON THE MATING AREA, TIN-LEAD ON THE CONTACT TAILS, NICKEL UNDERPLATE

THIS IS A C.A.D. GENERATED DRAWING DO NOT MAKE MANUAL REVISIONS TO MASTER.

| 346/396 SERIES CARD EDGE CONNECTOR |
|------------------------------------|
| PART NUMBER: 346-024-558-208       |

**EDAC INC** TORONTO, ONTARIO CANADA