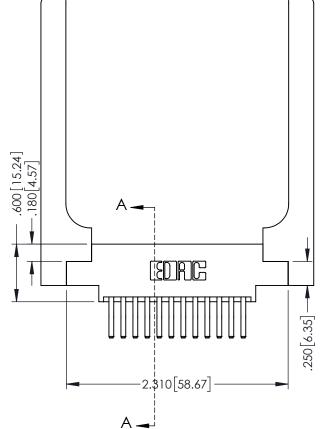

## 346/396 SERIES CARD EDGE CONNECTOR CONTACT CODE 555,556,558,559,560 DIMENSIONS

YOUR CONNECTION TO QUALITY & SERVICE

**EDAC INC** TORONTO, ONTARIO CANADA

THESE DRAWINGS AND SPECIFICATIONS ARE THE PROPERTY OF EDAC INC.,AND SHALL NOT BE REPRODUCED, OR COPIED OR USED AS THE BASIS FOR THE MANUFACTURE OR SALE OF APPARATUS WITHOUT WRITTEN PERMISSION.

|   | ACAD REFERENCE NO. | 346-ENG-MASTER   |
|---|--------------------|------------------|
|   | DRAWN: J.LEE       | DATE: APR. 22/09 |
| • | CHECKED:           | DATE:            |
|   | SCALE: 1:1         | SHEET 2 OF 2     |
|   | DRAWING NUMBER     | ISSUE            |
|   | 346-ENG-MASTER     | 1                |