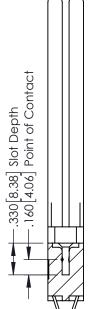

346-ENG-MASTER

**SECTION A-A** 

ISSUE NUMBER ORIGINAL 1

## **Contact Code 555**

## **Contact Code 556**

INSULATOR MATERIAL: THERMOPLASTIC POLYESTER, UL 94V-0 CONTACT MATERIAL; COPPER, NICKEL, TIN ALLOY CA-725 CONTACT PLATING: GOLD ON THE MATING AREA, TIN-LEAD

ON THE CONTACT TAILS, NICKEL UNDERPLATE