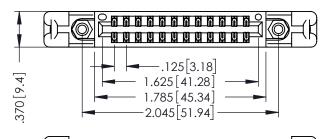

346/396 SERIES CARD EDGE CONNECTOR PART NUMBER: 346-024-560-858

YOUR CONNECTION TO QUALITY & SERVICE

**EDAC INC** TORONTO, ONTARIO CANADA

THESE DRAWINGS AND SPECIFICATIONS ARE THE PROPERTY OF EDAC INC.,AND SHALL NOT BE REPRODUCED,OR COPIED OR USED AS THE BASIS FOR THE MANUFACTURE OR SALE OF APPARATUS WITHOUT WRITTEN PERMISSION.

| ACAD REFERENCE NO. | 346-ENG-MASTER   |
|--------------------|------------------|
| DRAWN: J.LEE       | DATE: APR. 22/09 |
| CHECKED:           | DATE:            |
| SCALE: 1:1         | SHEET 1 OF 2     |
| DRAWING NUMBER     | ISSUE            |