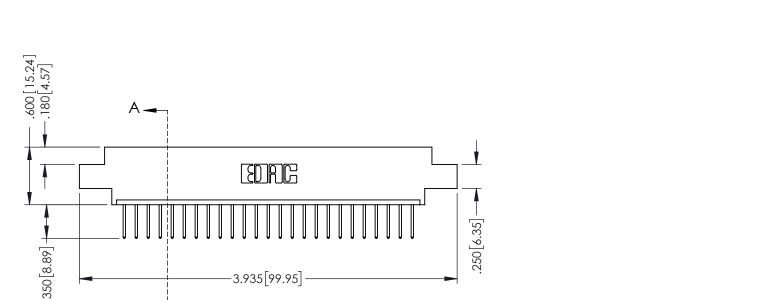

THIS IS A C.A.D. GENERATED DRAWING DO NOT MAKE MANUAL REVISIONS TO MASTER.

ISSUE NUMBER

ORIGINAL

1

.330 [8.38] Slot Depth .160 [4.06] Point of Contact **SECTION A-A** 

346/396 SERIES CARD EDGE CONNECTOR PART NUMBER: 346-025-526-608

INSULATOR MATERIAL: THERMOPLASTIC POLYESTER, UL 94V-0 CONTACT MATERIAL; COPPER, NICKEL, TIN ALLOY CA-725 CONTACT PLATING: GOLD ON THE MATING AREA, TIN-LEAD ON THE CONTACT TAILS, NICKEL UNDERPLATE

YOUR CONNECTION TO QUALITY & SERVICE