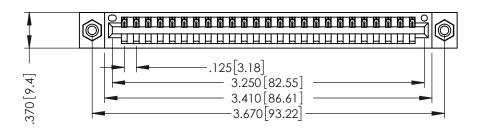

THIS IS A C.A.D. GENERATED DRAWING DO NOT MAKE MANUAL REVISIONS TO MASTER.

ISSUE NUMBER

ORIGINAL

1

.330 [8.38] Slot Depth .160 [4.06] Point of Contact **SECTION A-A** 

346/396 SERIES CARD EDGE CONNECTOR PART NUMBER: 346-025-526-608

INSULATOR MATERIAL: THERMOPLASTIC POLYESTER, UL 94V-0 CONTACT MATERIAL; COPPER, NICKEL, TIN ALLOY CA-725 CONTACT PLATING: GOLD ON THE MATING AREA, TIN-LEAD ON THE CONTACT TAILS, NICKEL UNDERPLATE

YOUR CONNECTION TO QUALITY & SERVICE