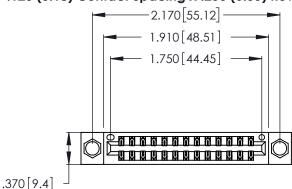

<u>Contact Dimensions:</u>
526-P.C. Tail .018 Sq. (0.46 Sq.) - Tail LG. =.350 (8.89)
.125 (3.18) Contact Spacing x .250 (6.35) Row Spacing

- INSULATOR MATERIAL: THERMOPLASTIC POLYESTER, UL 94V-0 CONTACT MATERIAL; COPPER, NICKEL, TIN ALLOY CA-725
- CONTACT PLATING: GOLD ON THE MATING AREA, TIN-LEAD ON THE CONTACT TAILS, NICKEL UNDERPLATE

THIS IS A C.A.D. GENERATED DRAWING DO NOT MAKE MANUAL REVISIONS TO MASTER.

1

346/396 SERIES CARD EDGE CONNECTOR PART NUMBER: 346-026-526-804

**EDAC INC** TORONTO, ONTARIO CANADA

THESE DRAWINGS AND SPECIFICATIONS ARE THE PROPERTY OF EDAC INC.,AND SHALL NOT BE REPRODUCED, OR COPIED OR USED AS THE BASIS FOR THE MANUFACTURE OR SALE OF APPARATUS WITHOUT WRITTEN PERMISSION.