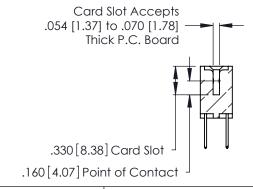

Contact Code 560

INSULATOR MATERIAL: THERMOPLASTIC POLYESTER, UL 94V-0 CONTACT MATERIAL; COPPER, NICKEL, TIN ALLOY CA-725 CONTACT PLATING: GOLD ON THE MATING AREA, TIN-LEAD

ON THE CONTACT TAILS, NICKEL UNDERPLATE

346/396 SERIES CARD EDGE CONNECTOR CONTACT CODE 555,556,558,559,560 DIMENSIONS

YOUR CONNECTION TO QUALITY & SERVICE

**EDAC INC** TORONTO, ONTARIO CANADA

THESE DRAWINGS AND SPECIFICATIONS ARE THE PROPERTY OF EDAC INC.,AND SHALL NOT BE REPRODUCED, OR COPIED OR USED AS THE BASIS FOR THE MANUFACTURE OR SALE OF APPARATUS WITHOUT WRITTEN PERMISSION.