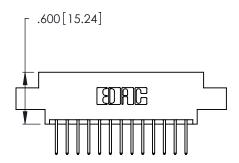

Contact Code 560

INSULATOR MATERIAL: THERMOPLASTIC POLYESTER, UL 94V-0 CONTACT MATERIAL; COPPER, NICKEL, TIN ALLOY CA-725 CONTACT PLATING: GOLD ON THE MATING AREA, TIN-LEAD

ON THE CONTACT TAILS, NICKEL UNDERPLATE

346/396 SERIES CARD EDGE CONNECTOR CONTACT CODE 555,556,558,559,560 DIMENSIONS

YOUR CONNECTION TO QUALITY & SERVICE

**EDAC INC** TORONTO, ONTARIO CANADA

THESE DRAWINGS AND SPECIFICATIONS ARE THE PROPERTY OF EDAC INC.,AND SHALL NOT BE REPRODUCED, OR COPIED OR USED AS THE BASIS FOR THE MANUFACTURE OR SALE OF APPARATUS WITHOUT WRITTEN PERMISSION.