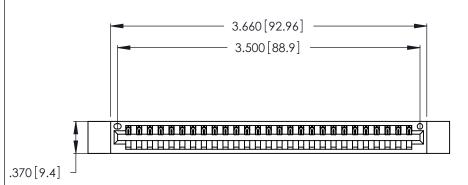

<u>Contact Dimensions:</u>
526-P.C. Tail .018 Sq. (0.46 Sq.) - Tail LG. =.350 (8.89)
.125 (3.18) Contact Spacing x .250 (6.35) Row Spacing

THIS IS A C.A.D. GENERATED DRAWING DO NOT MAKE MANUAL REVISIONS TO MASTER.

- INSULATOR MATERIAL: THERMOPLASTIC POLYESTER, UL 94V-0 CONTACT MATERIAL; COPPER, NICKEL, TIN ALLOY CA-725
- CONTACT PLATING: GOLD ON THE MATING AREA, TIN-LEAD ON THE CONTACT TAILS, NICKEL UNDERPLATE

346/396 SERIES CARD EDGE CONNECTOR PART NUMBER: 346-027-526-612