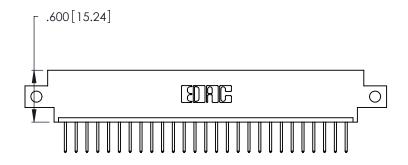

<u>Contact Dimensions:</u>
526-P.C. Tail .018 Sq. (0.46 Sq.) - Tail LG. =.350 (8.89)
.125 (3.18) Contact Spacing x .250 (6.35) Row Spacing

THIS IS A C.A.D. GENERATED DRAWING DO NOT MAKE MANUAL REVISIONS TO MASTER.

- INSULATOR MATERIAL: THERMOPLASTIC POLYESTER, UL 94V-0 CONTACT MATERIAL; COPPER, NICKEL, TIN ALLOY CA-725
- CONTACT PLATING: GOLD ON THE MATING AREA, TIN-LEAD ON THE CONTACT TAILS, NICKEL UNDERPLATE

346/396 SERIES CARD EDGE CONNECTOR PART NUMBER: 346-027-526-612