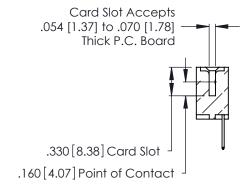

<u>Contact Dimensions:</u>
526-P.C. Tail .018 Sq. (0.46 Sq.) - Tail LG. =.350 (8.89)
.125 (3.18) Contact Spacing x .250 (6.35) Row Spacing

THIS IS A C.A.D. GENERATED DRAWING DO NOT MAKE MANUAL REVISIONS TO MASTER.

- INSULATOR MATERIAL: THERMOPLASTIC POLYESTER, UL 94V-0 CONTACT MATERIAL; COPPER, NICKEL, TIN ALLOY CA-725
- CONTACT PLATING: GOLD ON THE MATING AREA, TIN-LEAD ON THE CONTACT TAILS, NICKEL UNDERPLATE

346/396 SERIES CARD EDGE CONNECTOR PART NUMBER: 346-027-526-612