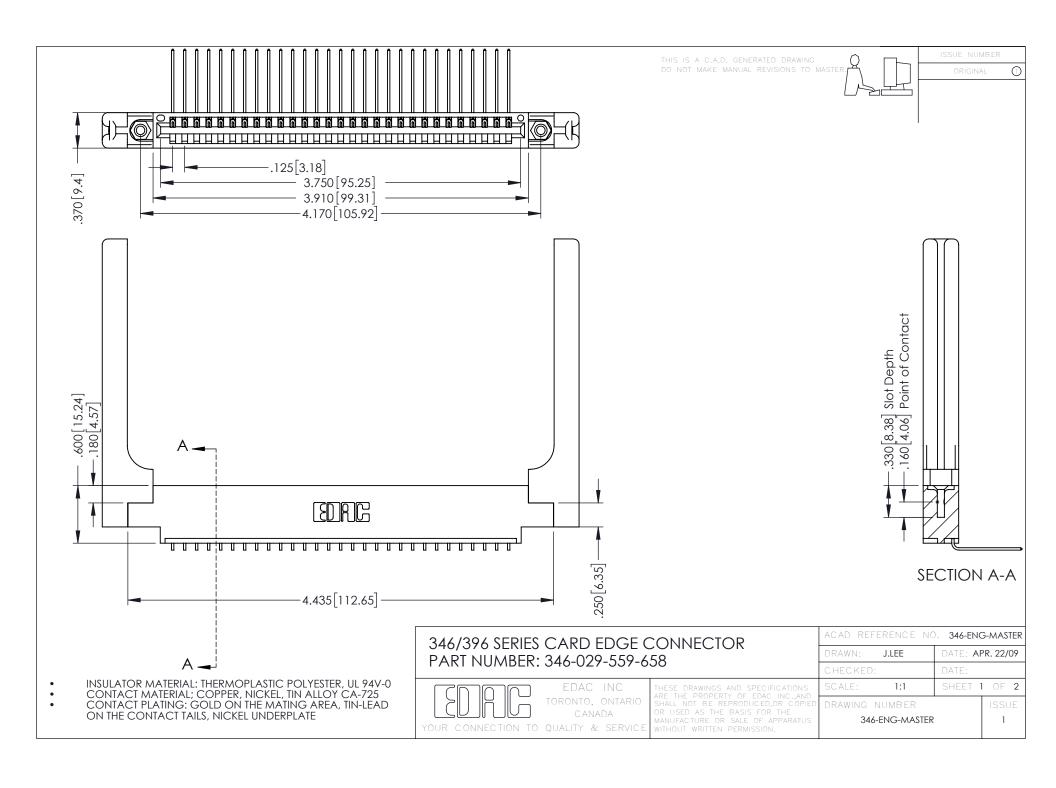

**Contact Code 555** 

**Contact Code 556** 

INSULATOR MATERIAL: THERMOPLASTIC POLYESTER, UL 94V-0 CONTACT MATERIAL; COPPER, NICKEL, TIN ALLOY CA-725

CONTACT PLATING: GOLD ON THE MATING AREA, TIN-LEAD ON THE CONTACT TAILS, NICKEL UNDERPLATE

## 346/396 SERIES CARD EDGE CONNECTOR CONTACT CODE 555,556,558,559,560 DIMENSIONS

YOUR CONNECTION TO QUALITY & SERVICE

|   | ACAD REFERENCE NO. 346-ENG-MASTER |                  |
|---|-----------------------------------|------------------|
|   | DRAWN: J.LEE                      | DATE: APR. 22/09 |
|   | CHECKED:                          | DATE:            |
|   | SCALE: 1:1                        | SHEET 2 OF 2     |
| D | DRAWING NUMBER                    | ISSUE            |

346-ENG-MASTER