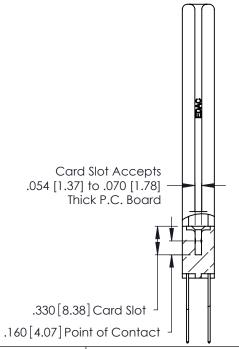

THIS IS A C.A.D. GENERATED DRAWING DO NOT MAKE MANUAL REVISIONS TO MASTER.

ISSUE NUMBER

ORIGINAL

1

**Contact Code 555** 

Contact Code 556

**Contact Code 558** 

**Contact Code 559** 

Contact Code 560

INSULATOR MATERIAL: THERMOPLASTIC POLYESTER, UL 94V-0 CONTACT MATERIAL; COPPER, NICKEL, TIN ALLOY CA-725 CONTACT PLATING: GOLD ON THE MATING AREA, TIN-LEAD

ON THE CONTACT TAILS, NICKEL UNDERPLATE

346/396 SERIES CARD EDGE CONNECTOR CONTACT CODE 555,556,558,559,560 DIMENSIONS

YOUR CONNECTION TO QUALITY & SERVICE

**EDAC INC** TORONTO, ONTARIO CANADA

THESE DRAWINGS AND SPECIFICATIONS ARE THE PROPERTY OF EDAC INC.,AND SHALL NOT BE REPRODUCED, OR COPIED OR USED AS THE BASIS FOR THE MANUFACTURE OR SALE OF APPARATUS WITHOUT WRITTEN PERMISSION.

|   | ACAD REFERENCE NO. | 346-ENG-MASTER   |  |
|---|--------------------|------------------|--|
| ) | DRAWN: J.LEE       | DATE: APR. 22/09 |  |
|   | CHECKED:           | DATE:            |  |
|   | SCALE: 1:1         | SHEET 2 OF 2     |  |
|   | DRAWING NUMBER     | ISSUE            |  |
|   | 346-ENG-MASTER     | 1                |  |