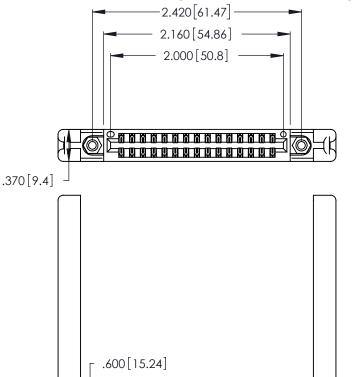

<u>Contact Dimensions:</u>
541-Wire Wrap .025 Sq. (0.64 Sq.) - Tail LG. =.750 (19.05)
.125 (3.18) Contact Spacing x .250 (6.35) Row Spacing

INSULATOR MATERIAL: THERMOPLASTIC POLYESTER, UL 94V-0 CONTACT MATERIAL; COPPER, NICKEL, TIN\_ALLOY CA-725

CONTACT PLATING: GOLD ON THE MATING AREA, TIN-LEAD ON THE CONTACT TAILS, NICKEL UNDERPLATE

THIS IS A C.A.D. GENERATED DRAWING DO NOT MAKE MANUAL REVISIONS TO MASTER.

ISSUE NUMBER

ORIGINAL

1

346/396 SERIES CARD EDGE CONNECTOR PART NUMBER: 346-030-541-858

**EDAC INC** TORONTO, ONTARIO CANADA

THESE DRAWINGS AND SPECIFICATIONS ARE THE PROPERTY OF EDAC INC.,AND SHALL NOT BE REPRODUCED, OR COPIED OR USED AS THE BASIS FOR THE MANUFACTURE OR SALE OF APPARATUS WITHOUT WRITTEN PERMISSION.

| ACAD REFERENCE NO. |       | 346-ENG-MASTER |           |
|--------------------|-------|----------------|-----------|
| DRAWN:             | J.LEE | DATE: AF       | PR. 22/09 |
| CHECKED:           |       | DATE:          |           |
| SCALE:             | N.T.S | SHEET          | OF 2      |
| DRAWING NUMBER     |       |                | ISSUE     |
| 346-ENG-MASTER     |       |                | 1         |