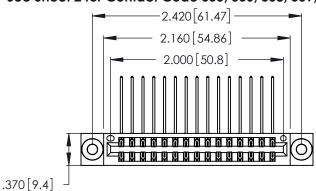

Contact Dimensions:
559-90 Degree Bend (Code 541 Contacts)
See Sheet 2 for Contact Code 555, 556, 558, 559, 560 Dimensions

- INSULATOR MATERIAL: THERMOPLASTIC POLYESTER, UL 94V-0 CONTACT MATERIAL; COPPER, NICKEL, TIN ALLOY CA-725
- CONTACT PLATING: GOLD ON THE MATING AREA, TIN-LEAD ON THE CONTACT TAILS, NICKEL UNDERPLATE

THIS IS A C.A.D. GENERATED DRAWING DO NOT MAKE MANUAL REVISIONS TO MASTER.

346/396 SERIES CARD EDGE CONNECTOR PART NUMBER: 346-030-559-803

**EDAC INC** TORONTO, ONTARIO CANADA

THESE DRAWINGS AND SPECIFICATIONS ARE THE PROPERTY OF EDAC INC., AND SHALL NOT BE REPRODUCED, OR COPIED OR USED AS THE BASIS FOR THE MANUFACTURE OR SALE OF APPARATUS WITHOUT WRITTEN PERMISSION.