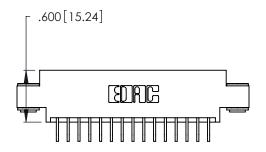

THIS IS A C.A.D. GENERATED DRAWING DO NOT MAKE MANUAL REVISIONS TO MASTER.

346/396 SERIES CARD EDGE CONNECTOR PART NUMBER: 346-030-559-803

**EDAC INC** TORONTO, ONTARIO CANADA

THESE DRAWINGS AND SPECIFICATIONS ARE THE PROPERTY OF EDAC INC., AND SHALL NOT BE REPRODUCED, OR COPIED OR USED AS THE BASIS FOR THE MANUFACTURE OR SALE OF APPARATUS WITHOUT WRITTEN PERMISSION.