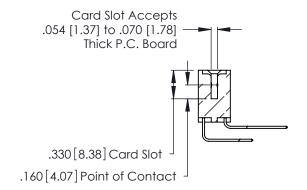

Contact Dimensions:
559-90 Degree Bend (Code 541 Contacts)
See Sheet 2 for Contact Code 555, 556, 558, 559, 560 Dimensions

- INSULATOR MATERIAL: THERMOPLASTIC POLYESTER, UL 94V-0 CONTACT MATERIAL; COPPER, NICKEL, TIN ALLOY CA-725
- CONTACT PLATING: GOLD ON THE MATING AREA, TIN-LEAD ON THE CONTACT TAILS, NICKEL UNDERPLATE

Contact Code 560

INSULATOR MATERIAL: THERMOPLASTIC POLYESTER, UL 94V-0 CONTACT MATERIAL; COPPER, NICKEL, TIN ALLOY CA-725 CONTACT PLATING: GOLD ON THE MATING AREA, TIN-LEAD

ON THE CONTACT TAILS, NICKEL UNDERPLATE