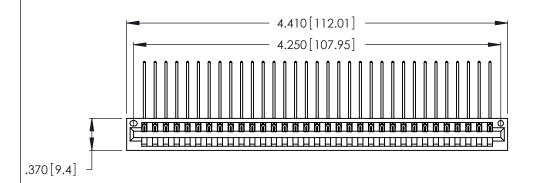

| 346/396 SERIES CARD EDGE CONNECTOR |
|------------------------------------|
| PART NUMBER: 346-033-559-101       |

**EDAC INC** TORONTO, ONTARIO CANADA

THESE DRAWINGS AND SPECIFICATIONS ARE THE PROPERTY OF EDAC INC.,AND SHALL NOT BE REPRODUCED, OR COPIED OR USED AS THE BASIS FOR THE MANUFACTURE OR SALE OF APPARATUS WITHOUT WRITTEN PERMISSION.