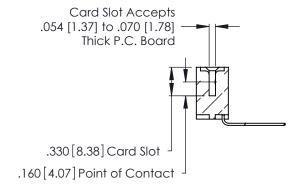

Contact Dimensions:
559-90 Degree Bend (Code 541 Contacts)
See Sheet 2 for Contact Code 555, 556, 558, 559, 560 Dimensions

THIS IS A C.A.D. GENERATED DRAWING DO NOT MAKE MANUAL REVISIONS TO MASTER.

- INSULATOR MATERIAL: THERMOPLASTIC POLYESTER, UL 94V-0 CONTACT MATERIAL; COPPER, NICKEL, TIN ALLOY CA-725
- CONTACT PLATING: GOLD ON THE MATING AREA, TIN-LEAD ON THE CONTACT TAILS, NICKEL UNDERPLATE

THIS IS A C.A.D. GENERATED DRAWING DO NOT MAKE MANUAL REVISIONS TO MASTER.

ISSUE NUMBER

ORIGINAL

1

**Contact Code 555** 

Contact Code 556

**Contact Code 558** 

**Contact Code 559** 

**Contact Code 560** 

INSULATOR MATERIAL: THERMOPLASTIC POLYESTER, UL 94V-0 CONTACT MATERIAL; COPPER, NICKEL, TIN ALLOY CA-725 CONTACT PLATING: GOLD ON THE MATING AREA, TIN-LEAD ON THE CONTACT TAILS, NICKEL UNDERPLATE