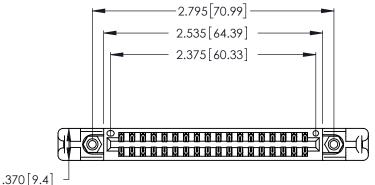

1

346/396 SERIES CARD EDGE CONNECTOR PART NUMBER: 346-036-560-858

YOUR CONNECTION TO QUALITY & SERVICE

**EDAC INC** TORONTO, ONTARIO CANADA

THESE DRAWINGS AND SPECIFICATIONS ARE THE PROPERTY OF EDAC INC., AND SHALL NOT BE REPRODUCED, OR COPIED OR USED AS THE BASIS FOR THE MANUFACTURE OR SALE OF APPARATUS WITHOUT WRITTEN PERMISSION.

Card Slot Accepts .054 [1.37] to .070 [1.78] Thick P.C. Board

.330 [8.38] Card Slot .160 [4.07] Point of Contact

INSULATOR MATERIAL: THERMOPLASTIC POLYESTER, UL 94V-0 CONTACT MATERIAL; COPPER, NICKEL, TIN\_ALLOY CA-725 CONTACT PLATING: GOLD ON THE MATING AREA, TIN-LEAD