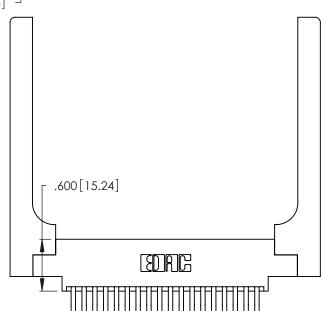

Contact Dimensions:
560-Extender Board Bend (Code 523 Contacts)
See Sheet 2 for Contact Code 555, 556, 558, 559, 560 Dimensions

THIS IS A C.A.D. GENERATED DRAWING DO NOT MAKE MANUAL REVISIONS TO MASTER.

ON THE CONTACT TAILS, NICKEL UNDERPLATE

THIS IS A C.A.D. GENERATED DRAWING DO NOT MAKE MANUAL REVISIONS TO MASTER.

ISSUE NUMBER

ORIGINAL

1

**Contact Code 555** 

Contact Code 556

**Contact Code 558** 

**Contact Code 559** 

**Contact Code 560** 

INSULATOR MATERIAL: THERMOPLASTIC POLYESTER, UL 94V-0 CONTACT MATERIAL; COPPER, NICKEL, TIN ALLOY CA-725 CONTACT PLATING: GOLD ON THE MATING AREA, TIN-LEAD

ON THE CONTACT TAILS, NICKEL UNDERPLATE