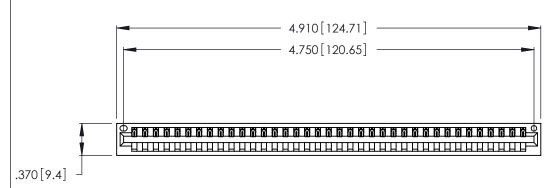

| 346/396 SERIES CARD EDGE CONNECTOR |
|------------------------------------|
| PART NUMBER: 346-037-521-101       |

YOUR CONNECTION TO QUALITY & SERVICE

**EDAC INC** TORONTO, ONTARIO CANADA

THESE DRAWINGS AND SPECIFICATIONS ARE THE PROPERTY OF EDAC INC.,AND SHALL NOT BE REPRODUCED, OR COPIED OR USED AS THE BASIS FOR THE MANUFACTURE OR SALE OF APPARATUS WITHOUT WRITTEN PERMISSION.

<u>Contact Dimensions:</u>
521-P.C. Tail .025 Sq. (0.64 Sq.) - Tail LG. =.150 (3.81)
.125 (3.18) Contact Spacing x .250 (6.35) Row Spacing

THIS IS A C.A.D. GENERATED DRAWING DO NOT MAKE MANUAL REVISIONS TO MASTER.

.600 [15.24] 

- INSULATOR MATERIAL: THERMOPLASTIC POLYESTER, UL 94V-0 CONTACT MATERIAL; COPPER, NICKEL, TIN ALLOY CA-725
  - CONTACT PLATING: GOLD ON THE MATING AREA, TIN-LEAD ON THE CONTACT TAILS, NICKEL UNDERPLATE