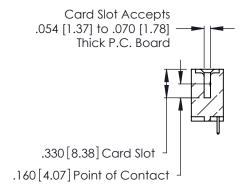

346/396 SERIES CARD EDGE CONNECTOR CONTACT CODE 555,556,558,559,560 DIMENSIONS

YOUR CONNECTION TO QUALITY & SERVICE

**EDAC INC** TORONTO, ONTARIO CANADA

THESE DRAWINGS AND SPECIFICATIONS ARE THE PROPERTY OF EDAC INC.,AND SHALL NOT BE REPRODUCED, OR COPIED OR USED AS THE BASIS FOR THE MANUFACTURE OR SALE OF APPARATUS WITHOUT WRITTEN PERMISSION.

**Contact Code 560** 

INSULATOR MATERIAL: THERMOPLASTIC POLYESTER, UL 94V-0 CONTACT MATERIAL; COPPER, NICKEL, TIN ALLOY CA-725 CONTACT PLATING: GOLD ON THE MATING AREA, TIN-LEAD ON THE CONTACT TAILS, NICKEL UNDERPLATE