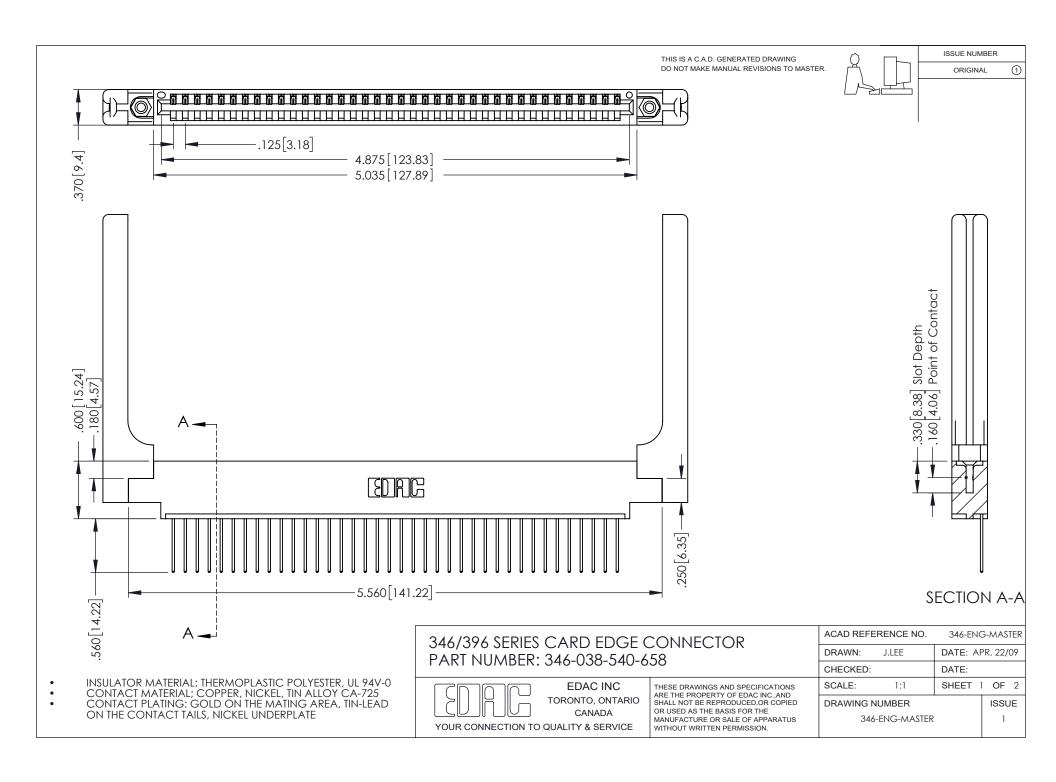

## **Contact Code 556**

INSULATOR MATERIAL: THERMOPLASTIC POLYESTER, UL 94V-0 CONTACT MATERIAL; COPPER, NICKEL, TIN ALLOY CA-725 CONTACT PLATING: GOLD ON THE MATING AREA, TIN-LEAD

ON THE CONTACT TAILS, NICKEL UNDERPLATE

## 346/396 SERIES CARD EDGE CONNECTOR CONTACT CODE 555,556,558,559,560 DIMENSIONS

YOUR CONNECTION TO QUALITY & SERVICE

**EDAC INC** TORONTO, ONTARIO CANADA

THESE DRAWINGS AND SPECIFICATIONS ARE THE PROPERTY OF EDAC INC.,AND SHALL NOT BE REPRODUCED, OR COPIED OR USED AS THE BASIS FOR THE MANUFACTURE OR SALE OF APPARATUS WITHOUT WRITTEN PERMISSION.